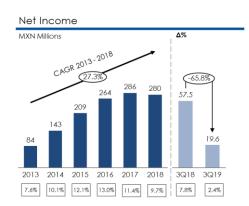

## Financial and Operating Highlights (3Q19)

- At the Chain level, Average Daily Rate ("ADR") increased 6.0% and Revenue per Available Room ("RevPAR") decreased 0.5 percentage points compared to 3Q18, to \$1,021 and \$596, respectively. Chain occupancy in 3Q19 was 58.4%.
- Total Revenues were \$811.8 million, which represents a 9.5% increase with respect to the same quarter in 2018, primarily due to an increase in the number of Occupied Room Nights at the Chain level and to higher ADR.
- Operating income was \$128.4 million in 3Q19, a 21.8% decrease compared to the same quarter last year, due to increased depreciation expenses related to accounting adjustments under IFRS 16 and to higher energy costs.
- EBITDA and Adjusted EBITDA were \$242.2 million and \$243.8 million, respectively.
   EBITDA margin and Adjusted EBITDA margin for the period were 29.8% and 30.0%, respectively.
- Net income for the period was \$19.6 million.
- At the end of the quarter, the Chain was operating 151 hotels, an increase of 12 new units compared to the 139 hotels operating at the close of the same period in 2018.
   The number of rooms in operation in 3Q19 was 17,157, an increase of 9.3% compared to 15,691 at the close of 3Q18.

## **INVESTOR RELATIONS CONTACTS:**

**E-mail:** hvazquez@hotelescity.com

| Operating and Financial Highlights            | 3Q19         | 3Q18      | 3Q19 vs 3Q18<br>% Change | 9M19      | 9M18      | 9M19 vs 9M18<br>% Change |
|-----------------------------------------------|--------------|-----------|--------------------------|-----------|-----------|--------------------------|
| Operating Statistics for the Chain            |              |           |                          |           |           |                          |
| Number of Hotels at the End of the Period     | 151          | 139       | 8.6%                     | 151       | 139       | 8.6%                     |
| Number of Rooms at the End of the Period      | 17,157       | 15,691    | 9.3%                     | 17,157    | 15,691    | 9.3%                     |
| Number of Installed Room Nights               | 1,579,518    | 1,439,936 | 9.7%                     | 4,667,395 | 4,232,115 | 10.3%                    |
| Number of Occupied Room Nights                | 922,422      | 896,151   | 2.9%                     | 2,650,192 | 2,540,715 | 4.3%                     |
| Average Occupancy Rate (%) ADR(\$) RevPAR(\$) | 58.4%        | 62.2%     | -384 bps                 | 56.8%     | 60.0%     | -325 bps                 |
|                                               | 1,021        | 963       | 6.0%                     | 1,016     | 969       | 4.8%                     |
|                                               | 596          | 599       | -0.5%                    | 577       | 582       | -0.9%                    |
| Consolidated Financial Information (Thousan   | ds of Pesos) |           |                          |           |           |                          |
| Total Revenues                                | 811,775      | 741,116   | 9.5%                     | 2,333,680 | 2,135,996 | 9.3%                     |
| Operating Income                              | 128,357      | 164,226   | -21.8%                   | 377,849   | 449,448   | -15.9%                   |
| Operating Income Margin                       | 15.8%        | 22.2%     | -635 bps                 | 16.2%     | 21.0%     | -485 bps                 |
| Adjusted EBITDA                               | 243,775      | 259,923   | -6.2%                    | 720,305   | 736,438   | -2.2%                    |
| Adjusted EBITDA Margin (%)                    | 30.0%        | 35.1%     | -504 bps                 | 30.9%     | 34.5%     | -361 bps                 |
| EBITDA                                        | 242,214      | 257,703   | -6.0%                    | 713,450   | 730,816   | -2.4%                    |
| EBITDA Margin (%)                             | 29.8%        | 34.8%     | -493 bps                 | 30.6%     | 34.2%     | -364 bps                 |
| Net Income                                    | 19,628       | 57,459    | -65.8%                   | 42,703    | 176,836   | -75.9%                   |
| Net Income Margin (%)                         | 2.4%         | 7.8%      | -534 bps                 | 1.8%      | 8.3%      | -645 bps                 |

#### **Net Income**

Net Income in 3Q19 was \$19.6 million, compared to Net Income of \$57.5 million reported for the same quarter last year. Reported Majority Net Income was \$39.0 million.

<sup>&</sup>lt;sup>1</sup> Net Financing Cost is calculated as Interest paid minus Interest earned.