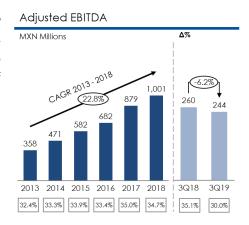

## Financial and Operating Highlights (3Q19)

- At the Chain level, Average Daily Rate ("ADR") increased 6.0% and Revenue per Available Room ("RevPAR") decreased 0.5 percentage points compared to 3Q18, to \$1,021 and \$596, respectively. Chain occupancy in 3Q19 was 58.4%.
- Total Revenues were \$811.8 million, which represents a 9.5% increase with respect to the same quarter in 2018, primarily due to an increase in the number of Occupied Room Nights at the Chain level and to higher ADR.
- Operating income was \$128.4 million in 3Q19, a 21.8% decrease compared to the same quarter last year, due to increased depreciation expenses related to accounting adjustments under IFRS 16 and to higher energy costs.
- EBITDA and Adjusted EBITDA were \$242.2 million and \$243.8 million, respectively.
   EBITDA margin and Adjusted EBITDA margin for the period were 29.8% and 30.0%, respectively.
- Net income for the period was \$19.6 million.
- At the end of the quarter, the Chain was operating 151 hotels, an increase of 12 new units compared to the 139 hotels operating at the close of the same period in 2018.
   The number of rooms in operation in 3Q19 was 17,157, an increase of 9.3% compared to 15,691 at the close of 3Q18.

## **INVESTOR RELATIONS CONTACTS:**

**E-mail:** hvazquez@hotelescity.com

| Operating and Financial Highlights            | 3Q19         | 3Q18      | 3Q19 vs 3Q18<br>% Change | 9M19      | 9M18      | 9M19 vs 9M18<br>% Change |
|-----------------------------------------------|--------------|-----------|--------------------------|-----------|-----------|--------------------------|
| Operating Statistics for the Chain            |              |           |                          |           |           |                          |
| Number of Hotels at the End of the Period     | 151          | 139       | 8.6%                     | 151       | 139       | 8.6%                     |
| Number of Rooms at the End of the Period      | 17,157       | 15,691    | 9.3%                     | 17,157    | 15,691    | 9.3%                     |
| Number of Installed Room Nights               | 1,579,518    | 1,439,936 | 9.7%                     | 4,667,395 | 4,232,115 | 10.3%                    |
| Number of Occupied Room Nights                | 922,422      | 896,151   | 2.9%                     | 2,650,192 | 2,540,715 | 4.3%                     |
| Average Occupancy Rate (%) ADR(\$) RevPAR(\$) | 58.4%        | 62.2%     | -384 bps                 | 56.8%     | 60.0%     | -325 bps                 |
|                                               | 1,021        | 963       | 6.0%                     | 1,016     | 969       | 4.8%                     |
|                                               | 596          | 599       | -0.5%                    | 577       | 582       | -0.9%                    |
| Consolidated Financial Information (Thousan   | ds of Pesos) |           |                          |           |           |                          |
| Total Revenues                                | 811,775      | 741,116   | 9.5%                     | 2,333,680 | 2,135,996 | 9.3%                     |
| Operating Income                              | 128,357      | 164,226   | -21.8%                   | 377,849   | 449,448   | -15.9%                   |
| Operating Income Margin                       | 15.8%        | 22.2%     | -635 bps                 | 16.2%     | 21.0%     | -485 bps                 |
| Adjusted EBITDA                               | 243,775      | 259,923   | -6.2%                    | 720,305   | 736,438   | -2.2%                    |
| Adjusted EBITDA Margin (%)                    | 30.0%        | 35.1%     | -504 bps                 | 30.9%     | 34.5%     | -361 bps                 |
| EBITDA                                        | 242,214      | 257,703   | -6.0%                    | 713,450   | 730,816   | -2.4%                    |
| EBITDA Margin (%)                             | 29.8%        | 34.8%     | -493 bps                 | 30.6%     | 34.2%     | -364 bps                 |
| Net Income                                    | 19,628       | 57,459    | -65.8%                   | 42,703    | 176,836   | -75.9%                   |
| Net Income Margin (%)                         | 2.4%         | 7.8%      | -534 bps                 | 1.8%      | 8.3%      | -645 bps                 |

### **EBITDA** and Adjusted **EBITDA**

3Q19 EBITDA and Adjusted EBITDA decreased 6.0% and 6.2%, respectively, compared to 3Q18. EBITDA was \$242.2 million and Adjusted EBITDA was \$243.8 million in 3Q19. These represent an EBITDA margin of 29.8% and an Adjusted EBITDA margin of 30.0%.