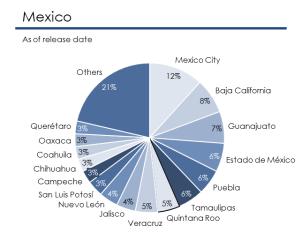

### **Portfolio of Hotel Assets**

To date, Hoteles City Express has a portfolio of 151 hotels with a presence in 30 states and more than 70 cities in Mexico, as well as 4 hotels in Colombia, one hotel in Costa Rica and one in Chile. Below is a breakdown of Hoteles City Express' hotel portfolio:

## Hotel Portfolio by Geographic Location

(1) Others: Sinaloa, Michoacán, Tabasco, Baja California Sur, Chiapas, Yucatan, Aguascalientes, Sonora, Colima, Zacatecas, Hidalgo, Durango, Nayarit and Tlaxcala