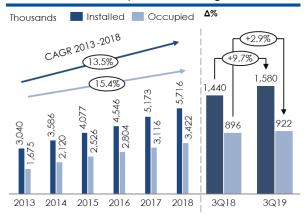

## Financial and Operating Highlights (3Q19)

- At the Chain level, Average Daily Rate ("ADR") increased 6.0% and Revenue per Available Room ("RevPAR") decreased 0.5 percentage points compared to 3Q18, to \$1,021 and \$596, respectively. Chain occupancy in 3Q19 was 58.4%.
- Total Revenues were \$811.8 million, which represents a 9.5% increase with respect to the same quarter in 2018, primarily due to an increase in the number of Occupied Room Nights at the Chain level and to higher ADR.
- Operating income was \$128.4 million in 3Q19, a 21.8% decrease compared to the same quarter last year, due to increased depreciation expenses related to accounting adjustments under IFRS 16 and to higher energy costs.
- EBITDA and Adjusted EBITDA were \$242.2 million and \$243.8 million, respectively.
   EBITDA margin and Adjusted EBITDA margin for the period were 29.8% and 30.0%, respectively.
- Net income for the period was \$19.6 million.
- At the end of the quarter, the Chain was operating 151 hotels, an increase of 12 new units compared to the 139 hotels operating at the close of the same period in 2018.
   The number of rooms in operation in 3Q19 was 17,157, an increase of 9.3% compared to 15,691 at the close of 3Q18.

## **INVESTOR RELATIONS CONTACTS:**

**E-mail:** hvazquez@hotelescity.com

| Operating and Financial Highlights            | 3Q19         | 3Q18      | 3Q19 vs 3Q18<br>% Change | 9M19      | 9M18      | 9M19 vs 9M18<br>% Change |
|-----------------------------------------------|--------------|-----------|--------------------------|-----------|-----------|--------------------------|
| Operating Statistics for the Chain            |              |           |                          |           |           |                          |
| Number of Hotels at the End of the Period     | 151          | 139       | 8.6%                     | 151       | 139       | 8.6%                     |
| Number of Rooms at the End of the Period      | 17,157       | 15,691    | 9.3%                     | 17,157    | 15,691    | 9.3%                     |
| Number of Installed Room Nights               | 1,579,518    | 1,439,936 | 9.7%                     | 4,667,395 | 4,232,115 | 10.3%                    |
| Number of Occupied Room Nights                | 922,422      | 896,151   | 2.9%                     | 2,650,192 | 2,540,715 | 4.3%                     |
| Average Occupancy Rate (%) ADR(\$) RevPAR(\$) | 58.4%        | 62.2%     | -384 bps                 | 56.8%     | 60.0%     | -325 bps                 |
|                                               | 1,021        | 963       | 6.0%                     | 1,016     | 969       | 4.8%                     |
|                                               | 596          | 599       | -0.5%                    | 577       | 582       | -0.9%                    |
| Consolidated Financial Information (Thousan   | ds of Pesos) |           |                          |           |           |                          |
| Total Revenues                                | 811,775      | 741,116   | 9.5%                     | 2,333,680 | 2,135,996 | 9.3%                     |
| Operating Income                              | 128,357      | 164,226   | -21.8%                   | 377,849   | 449,448   | -15.9%                   |
| Operating Income Margin                       | 15.8%        | 22.2%     | -635 bps                 | 16.2%     | 21.0%     | -485 bps                 |
| Adjusted EBITDA                               | 243,775      | 259,923   | -6.2%                    | 720,305   | 736,438   | -2.2%                    |
| Adjusted EBITDA Margin (%)                    | 30.0%        | 35.1%     | -504 bps                 | 30.9%     | 34.5%     | -361 bps                 |
| EBITDA                                        | 242,214      | 257,703   | -6.0%                    | 713,450   | 730,816   | -2.4%                    |
| EBITDA Margin (%)                             | 29.8%        | 34.8%     | -493 bps                 | 30.6%     | 34.2%     | -364 bps                 |
| Net Income                                    | 19,628       | 57,459    | -65.8%                   | 42,703    | 176,836   | -75.9%                   |
| Net Income Margin (%)                         | 2.4%         | 7.8%      | -534 bps                 | 1.8%      | 8.3%      | -645 bps                 |