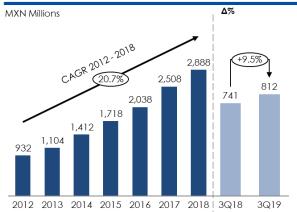

## Financial and Operating Highlights (3Q19)

- At the Chain level, Average Daily Rate ("ADR") increased 6.0% and Revenue per Available Room ("RevPAR") decreased 0.5 percentage points compared to 3Q18, to \$1,021 and \$596, respectively. Chain occupancy in 3Q19 was 58.4%.
- Total Revenues were \$811.8 million, which represents a 9.5% increase with respect to the same quarter in 2018, primarily due to an increase in the number of Occupied Room Nights at the Chain level and to higher ADR.
- Operating income was \$128.4 million in 3Q19, a 21.8% decrease compared to the same quarter last year, due to increased depreciation expenses related to accounting adjustments under IFRS 16 and to higher energy costs.
- EBITDA and Adjusted EBITDA were \$242.2 million and \$243.8 million, respectively.
   EBITDA margin and Adjusted EBITDA margin for the period were 29.8% and 30.0%, respectively.
- Net income for the period was \$19.6 million.
- At the end of the quarter, the Chain was operating 151 hotels, an increase of 12 new units compared to the 139 hotels operating at the close of the same period in 2018.
   The number of rooms in operation in 3Q19 was 17,157, an increase of 9.3% compared to 15,691 at the close of 3Q18.

## **INVESTOR RELATIONS CONTACTS:**

**E-mail:** hvazquez@hotelescity.com

| Operating and Financial Highlights            | 3Q19         | 3Q18      | 3Q19 vs 3Q18<br>% Change | 9M19      | 9M18      | 9M19 vs 9M18<br>% Change |
|-----------------------------------------------|--------------|-----------|--------------------------|-----------|-----------|--------------------------|
| Operating Statistics for the Chain            |              |           |                          |           |           |                          |
| Number of Hotels at the End of the Period     | 151          | 139       | 8.6%                     | 151       | 139       | 8.6%                     |
| Number of Rooms at the End of the Period      | 17,157       | 15,691    | 9.3%                     | 17,157    | 15,691    | 9.3%                     |
| Number of Installed Room Nights               | 1,579,518    | 1,439,936 | 9.7%                     | 4,667,395 | 4,232,115 | 10.3%                    |
| Number of Occupied Room Nights                | 922,422      | 896,151   | 2.9%                     | 2,650,192 | 2,540,715 | 4.3%                     |
| Average Occupancy Rate (%) ADR(\$) RevPAR(\$) | 58.4%        | 62.2%     | -384 bps                 | 56.8%     | 60.0%     | -325 bps                 |
|                                               | 1,021        | 963       | 6.0%                     | 1,016     | 969       | 4.8%                     |
|                                               | 596          | 599       | -0.5%                    | 577       | 582       | -0.9%                    |
| Consolidated Financial Information (Thousan   | ds of Pesos) |           |                          |           |           |                          |
| Total Revenues                                | 811,775      | 741,116   | 9.5%                     | 2,333,680 | 2,135,996 | 9.3%                     |
| Operating Income                              | 128,357      | 164,226   | -21.8%                   | 377,849   | 449,448   | -15.9%                   |
| Operating Income Margin                       | 15.8%        | 22.2%     | -635 bps                 | 16.2%     | 21.0%     | -485 bps                 |
| Adjusted EBITDA                               | 243,775      | 259,923   | -6.2%                    | 720,305   | 736,438   | -2.2%                    |
| Adjusted EBITDA Margin (%)                    | 30.0%        | 35.1%     | -504 bps                 | 30.9%     | 34.5%     | -361 bps                 |
| EBITDA                                        | 242,214      | 257,703   | -6.0%                    | 713,450   | 730,816   | -2.4%                    |
| EBITDA Margin (%)                             | 29.8%        | 34.8%     | -493 bps                 | 30.6%     | 34.2%     | -364 bps                 |
| Net Income                                    | 19,628       | 57,459    | -65.8%                   | 42,703    | 176,836   | -75.9%                   |
| Net Income Margin (%)                         | 2.4%         | 7.8%      | -534 bps                 | 1.8%      | 8.3%      | -645 bps                 |

#### **Revenues**

In 3Q19, Total Revenues increased 9.5%, from \$741.1 million in 3Q18 to \$811.8 million. This increase was primarily due to a rise in the number of Installed Room Nights related to the opening of new hotels and to a 6.0% increase in ADR related to efforts to optimize prices that the Company established during the quarter.