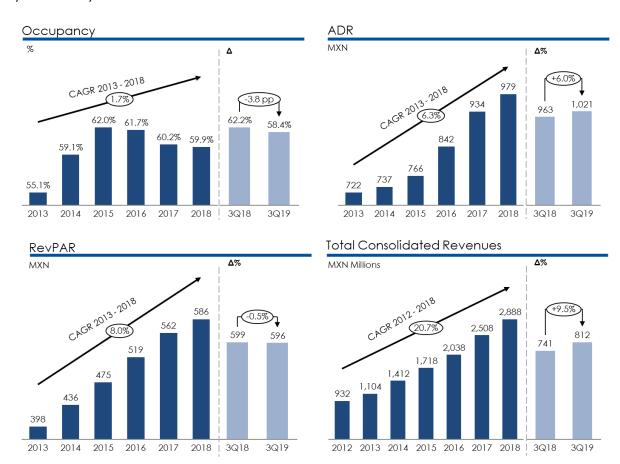

## Financial and Operating Highlights (3Q19)

- At the Chain level, Average Daily Rate ("ADR") increased 6.0% and Revenue per Available Room ("RevPAR") decreased 0.5 percentage points compared to 3Q18, to \$1,021 and \$596, respectively. Chain occupancy in 3Q19 was 58.4%.
- Total Revenues were \$811.8 million, which represents a 9.5% increase with respect to the same quarter in 2018, primarily due to an increase in the number of Occupied Room Nights at the Chain level and to higher ADR.
- Operating income was \$128.4 million in 3Q19, a 21.8% decrease compared to the same quarter last year, due to increased depreciation expenses related to accounting adjustments under IFRS 16 and to higher energy costs.
- EBITDA and Adjusted EBITDA were \$242.2 million and \$243.8 million, respectively.
   EBITDA margin and Adjusted EBITDA margin for the period were 29.8% and 30.0%, respectively.
- Net income for the period was \$19.6 million.
- At the end of the quarter, the Chain was operating 151 hotels, an increase of 12 new units compared to the 139 hotels operating at the close of the same period in 2018.
   The number of rooms in operation in 3Q19 was 17,157, an increase of 9.3% compared to 15,691 at the close of 3Q18.

At the end of the third quarter, the strong performance of our portfolio of established hotels continued, delivering RevPar growth of 1.7%, compared to the same period in 2018, that resulted from ADR growth of 6.6%. We attribute this growth mainly to our decentralized yield management platform which, unlike the rest of our industry, has allowed us to respond to adverse events in a timely and efficient manner. Further, despite ongoing absorption of new inventory, our consolidated portfolio continued to perform favorably, with solid operational and market penetration indicators that led to a 9.5% year-over-year increase in the chain's total revenues.

## **Operating Statistics: Hotel Chain**

Due to the continuous growth of our portfolio together with softening conditions in certain geographic areas, Chain occupancy decreased 3.8 percentage points compared to 3Q18, at 58.4%. At the same time, ADR increased 6.0%, while RevPAR declined 0.5% on a year-over-year basis.

Occupancy for this portfolio was 61.4%, which represents a decline of 3.0 percentage points compared to the same period last year. ADR for this hotel portfolio grew 6.6%, an increase of more than 300 basis points above inflation. This resulted in a 1.7% rise in RevPAR during the period.

#### **Revenues**

In 3Q19, Total Revenues increased 9.5%, from \$741.1 million in 3Q18 to \$811.8 million. This increase was primarily due to a rise in the number of Installed Room Nights related to the opening of new hotels and to a 6.0% increase in ADR related to efforts to optimize prices that the Company established during the quarter.