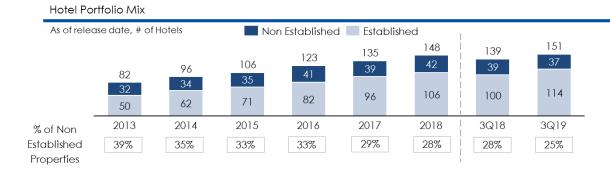

## Financial and Operating Highlights (3Q19)

- At the Chain level, Average Daily Rate ("ADR") increased 6.0% and Revenue per Available Room ("RevPAR") decreased 0.5 percentage points compared to 3Q18, to \$1,021 and \$596, respectively. Chain occupancy in 3Q19 was 58.4%.
- Total Revenues were \$811.8 million, which represents a 9.5% increase with respect to the same quarter in 2018, primarily due to an increase in the number of Occupied Room Nights at the Chain level and to higher ADR.
- Operating income was \$128.4 million in 3Q19, a 21.8% decrease compared to the same quarter last year, due to increased depreciation expenses related to accounting adjustments under IFRS 16 and to higher energy costs.
- EBITDA and Adjusted EBITDA were \$242.2 million and \$243.8 million, respectively.
   EBITDA margin and Adjusted EBITDA margin for the period were 29.8% and 30.0%, respectively.
- Net income for the period was \$19.6 million.
- At the end of the quarter, the Chain was operating 151 hotels, an increase of 12 new units compared to the 139 hotels operating at the close of the same period in 2018.
   The number of rooms in operation in 3Q19 was 17,157, an increase of 9.3% compared to 15,691 at the close of 3Q18.

At the close of 3Q19, the Chain had 114 Established Hotels and 37 Non-Established Hotels.

The Company's portfolio of Established Hotels showed signs of solid performance, despite a complex economic and geopolitical situation in Mexico during the third quarter.

### **Breakdown of Productive Fixed Assets**

With the aim of explaining the process of managing and planning for growth in coming years, the Company includes various layers of assets in Total Assets.

At the close of the quarter, the Company held a land bank with an approximate historical cost of \$760.7 million, as well as Construction in Progress, Refurbishments and land related to Construction in Progress of \$1.6 billion. Productive assets or Gross Fixed Assets related to hotels in operation totaled approximately \$12.2 billion. Within the portfolio comprising Productive Assets at the close of 3Q19, 75% of all operating properties were Established Hotels and the remaining 25% were Non-Established properties.