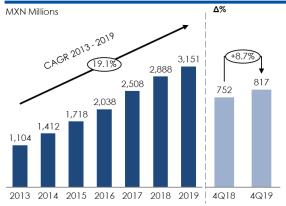

## Financial and Operating Highlights (4Q19)

- At the Chain level, the Average Daily Rate ("ADR") increased by 3.9% and the Revenue Per Available Room ("RevPAR") increased by 0.1% compared to 4Q18, reaching \$1,038 and \$596 respectively. The Chain's occupancy rate in 4Q19 was 57.4%.
- Total revenues were \$816.9 million, an increase of 8.7% compared to the same quarter in 2018, mainly due to an increase in the number of Occupied Room Nights at the Chain level and to a higher ADR.
- Operating income reached \$142.8 million in 4Q19, 21.2% less than the same quarter in 2018. This was due to an increase of 17.8% in total costs and expenses in a year over year basis.
- EBITDA and Adjusted EBITDA reached \$268.9 million and \$275.3 million, a 2.9% and 4.1% year over year growth, respectively. EBITDA and Adjusted EBITDA margins for the period were 32.9% and 33.7%, respectively.
- Net income for the period was \$22.5 million.
- At the end of the quarter, the Chain was operating 152 hotels, an increase of 4 new units compared to the 148 hotels in 4Q18. The number of rooms in operation during the 4Q19 was 17,227, an increase of 2.6% compared to 16,789 at the end of the 4Q18.

#### Ana María Ybarra Miranda IR Tel: +52 55 3660 4037 E-mail: ana.ybarra@miranda-ir.com

| Operating and Financial Highlights          | 4Q19          | 4Q18      | 4Q19 vs 4Q18<br>% Change | 12M19     | 12M18     | 12M19 vs 12M18<br>% Change |
|---------------------------------------------|---------------|-----------|--------------------------|-----------|-----------|----------------------------|
| Operating Statistics for the Chain          |               |           |                          |           |           |                            |
| Number of Hotels at the End of the Period   | 152           | 148       | 2.7%                     | 152       | 148       | 2.7%                       |
| Number of Rooms at the End of the Period    | 17,227        | 16,789    | 2.6%                     | 17,227    | 16,789    | 2.6%                       |
| Number of Installed Room Nights             | 1,582,644     | 1,478,762 | 7.0%                     | 6,239,759 | 5,716,397 | 9.2%                       |
| Number of Occupied Room Nights              | 908,133       | 880,794   | 3.1%                     | 3,549,451 | 3,421,509 | 3.7%                       |
| Average Occupancy Rate (%)                  | 57.4%         | 59.6%     | -218 bps                 | 56.9%     | 59.9%     | -297 bps                   |
| ADR(\$)                                     | 1,038         | 1,000     | 3.9%                     | 1,023     | 979       | 4.6%                       |
| RevPAR(\$)                                  | 596           | 595       | 0.1%                     | 582       | 586       | -0.6%                      |
| Consolidated Financial Information (Thousar | nds of Pesos) |           |                          |           |           |                            |
| Total Revenues                              | 816,943       | 751,506   | 8.7%                     | 3,150,624 | 2,887,502 | 9.1%                       |
| Operating Income                            | 142,829       | 181,353   | -21.2%                   | 520,678   | 630,801   | -17.5%                     |
| Operating Income Margin                     | 17.5%         | 24.1%     | -665 bps                 | 16.5%     | 21.8%     | -532 bps                   |
| Adjusted EBITDA                             | 275,259       | 264,397   | 4.1%                     | 995,565   | 1,000,836 | -0.5%                      |
| Adjusted EBITDA Margin (%)                  | 33.7%         | 35.2%     | -149 bps                 | 31.6%     | 34.7%     | -306 bps                   |
| EBITDA                                      | 268,907       | 261,243   | 2.9%                     | 982,357   | 992,060   | -1.0%                      |
| EBITDA Margin (%)                           | 32.9%         | 34.8%     | -185 bps                 | 31.2%     | 34.4%     | -318 bps                   |
| Net Income                                  | 22,510        | 102,859   | -78.1%                   | 65,213    | 279,696   | -76.7%                     |
| Net Income Margin (%)                       | 2.8%          | 13.7%     | -1,093 bps               | 2.1%      | 9.7%      | -762 bps                   |

### Revenues

During the 4Q19 total revenues increased by 8.7%, from \$751.5 million in 4Q18 to \$816.9 million in 4Q19. Revenue growth mainly came from an increase in the number of Occupied Room Nights due to new hotel openings, and a 3.9% increase in the ADR as a result of the price management initiative that the Company implemented this quarter.