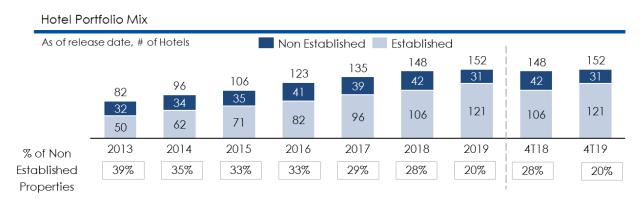

This quarter, the Company has saved more than 18.0% in energy costs thanks to the commencement of our Clean Energy Supply Contract for our fully owned, co-invested and leased hotels.

During 2019, more than 400 new rooms became operational, reaching a total of 152 hotels and 17,227 rooms. By 2020, we expect the opening of 13 additional hotels, primarily through management and franchise agreements. It is worth noting that due to our experience and the modularity of our hotel development, by the end of the year we expect that our Chain will have more than doubled in size since our IPO. This figure refers to the number of hotels, the number of rooms installed and the number of rooms in operation. Additionally, we currently have a pipeline of more than 30 projects representing an investment opportunity of \$1,913 million pesos.

## Breakdown of Productive Fixed Assets

In order to explain the process of planning and managing growth over the coming years, the Company shows different levels of assets in Total Assets.

At the end of the quarter, the Company had a land reserve with a historical cost of approximately \$756.9 million. It also had building work in progress, active remodeling and land assigned to such works with a value of \$1,913.3 million. Productive assets or gross fixed assets for hotels in operation reached approximately \$12,409.9 million. At the end of 4Q19, within the productive asset portfolio, 80% of the total properties belonged to Established Hotels and the remaining 20% to Unestablished Hotels.

# Portfolio of Hotel Assets

At the end of 4Q19, Hoteles City Express had an inventory of 152 hotels with presence in 30 states and over 70 cities in Mexico, as well as four in Colombia, one in Costa Rica and another in Chile. The composition of the hotel portfolio is presented below: