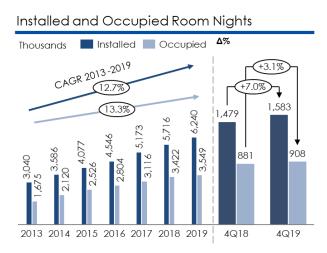

# **Operating Statistics: Hotel Chain**

As a result of the continuous growth of our portfolio in conjunction with signs of market softness in certain locations, the occupancy of the Chain decreased by 2.2 percentage points, when compared to 4Q18, reaching a 57.4% occupancy level. Conversely, the ADR grew by 3.9%, leading to a RevPAR increase of 0.1% at the Chain level.

#### Ana María Ybarra Miranda IR Tel: +52 55 3660 4037 E-mail: ana.ybarra@miranda-ir.com

| Operating and Financial Highlights          | 4Q19          | 4Q18      | 4Q19 vs 4Q18<br>% Change | 12M19     | 12M18     | 12M19 vs 12M18<br>% Change |
|---------------------------------------------|---------------|-----------|--------------------------|-----------|-----------|----------------------------|
| Operating Statistics for the Chain          |               |           |                          |           |           |                            |
| Number of Hotels at the End of the Period   | 152           | 148       | 2.7%                     | 152       | 148       | 2.7%                       |
| Number of Rooms at the End of the Period    | 17,227        | 16,789    | 2.6%                     | 17,227    | 16,789    | 2.6%                       |
| Number of Installed Room Nights             | 1,582,644     | 1,478,762 | 7.0%                     | 6,239,759 | 5,716,397 | 9.2%                       |
| Number of Occupied Room Nights              | 908,133       | 880,794   | 3.1%                     | 3,549,451 | 3,421,509 | 3.7%                       |
| Average Occupancy Rate (%)                  | 57.4%         | 59.6%     | -218 bps                 | 56.9%     | 59.9%     | -297 bps                   |
| ADR(\$)                                     | 1,038         | 1,000     | 3.9%                     | 1,023     | 979       | 4.6%                       |
| RevPAR(\$)                                  | 596           | 595       | 0.1%                     | 582       | 586       | -0.6%                      |
| Consolidated Financial Information (Thousar | nds of Pesos) |           |                          |           |           |                            |
| Total Revenues                              | 816,943       | 751,506   | 8.7%                     | 3,150,624 | 2,887,502 | 9.1%                       |
| Operating Income                            | 142,829       | 181,353   | -21.2%                   | 520,678   | 630,801   | -17.5%                     |
| Operating Income Margin                     | 17.5%         | 24.1%     | -665 bps                 | 16.5%     | 21.8%     | -532 bps                   |
| Adjusted EBITDA                             | 275,259       | 264,397   | 4.1%                     | 995,565   | 1,000,836 | -0.5%                      |
| Adjusted EBITDA Margin (%)                  | 33.7%         | 35.2%     | -149 bps                 | 31.6%     | 34.7%     | -306 bps                   |
| EBITDA                                      | 268,907       | 261,243   | 2.9%                     | 982,357   | 992,060   | -1.0%                      |
| EBITDA Margin (%)                           | 32.9%         | 34.8%     | -185 bps                 | 31.2%     | 34.4%     | -318 bps                   |
| Net Income                                  | 22,510        | 102,859   | -78.1%                   | 65,213    | 279,696   | -76.7%                     |
| Net Income Margin (%)                       | 2.8%          | 13.7%     | -1,093 bps               | 2.1%      | 9.7%      | -762 bps                   |