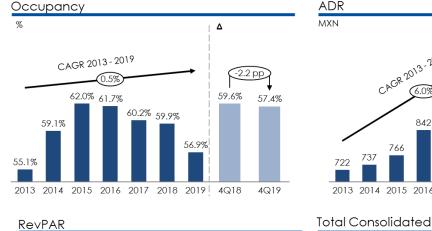

# **Operating Statistics: Hotel Chain**

As a result of the continuous growth of our portfolio in conjunction with signs of market softness in certain locations, the occupancy of the Chain decreased by 2.2 percentage points, when compared to 4Q18, reaching a 57.4% occupancy level. Conversely, the ADR grew by 3.9%, leading to a RevPAR increase of 0.1% at the Chain level.

#### Δ% CAGR 2013-2019 +3.9% 1,023 979 1,038 1,000 6.0% 934 2016 2017 2018 2019 4Q18 4Q19