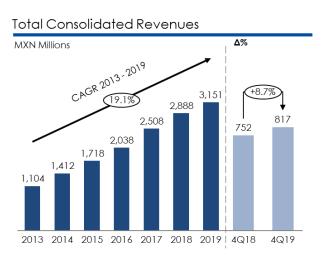

### Revenues

During the 4Q19 total revenues increased by 8.7%, from \$751.5 million in 4Q18 to \$816.9 million in 4Q19. Revenue growth mainly came from an increase in the number of Occupied Room Nights due to new hotel openings, and a 3.9% increase in the ADR as a result of the price management initiative that the Company implemented this quarter.

#### Ana María Ybarra Miranda IR Tel: +52 55 3660 4037 E-mail: ana.ybarra@miranda-ir.com

| Operating and Financial Highlights          | 4Q19          | 4Q18      | 4Q19 vs 4Q18<br>% Change | 12M19     | 12M18     | 12M19 vs 12M18<br>% Change |
|---------------------------------------------|---------------|-----------|--------------------------|-----------|-----------|----------------------------|
| Operating Statistics for the Chain          |               |           |                          |           |           |                            |
| Number of Hotels at the End of the Period   | 152           | 148       | 2.7%                     | 152       | 148       | 2.7%                       |
| Number of Rooms at the End of the Period    | 17,227        | 16,789    | 2.6%                     | 17,227    | 16,789    | 2.6%                       |
| Number of Installed Room Nights             | 1,582,644     | 1,478,762 | 7.0%                     | 6,239,759 | 5,716,397 | 9.2%                       |
| Number of Occupied Room Nights              | 908,133       | 880,794   | 3.1%                     | 3,549,451 | 3,421,509 | 3.7%                       |
| Average Occupancy Rate (%)                  | 57.4%         | 59.6%     | -218 bps                 | 56.9%     | 59.9%     | -297 bps                   |
| ADR(\$)                                     | 1,038         | 1,000     | 3.9%                     | 1,023     | 979       | 4.6%                       |
| RevPAR(\$)                                  | 596           | 595       | 0.1%                     | 582       | 586       | -0.6%                      |
| Consolidated Financial Information (Thousar | nds of Pesos) |           |                          |           |           |                            |
| Total Revenues                              | 816,943       | 751,506   | 8.7%                     | 3,150,624 | 2,887,502 | 9.1%                       |
| Operating Income                            | 142,829       | 181,353   | -21.2%                   | 520,678   | 630,801   | -17.5%                     |
| Operating Income Margin                     | 17.5%         | 24.1%     | -665 bps                 | 16.5%     | 21.8%     | -532 bps                   |
| Adjusted EBITDA                             | 275,259       | 264,397   | 4.1%                     | 995,565   | 1,000,836 | -0.5%                      |
| Adjusted EBITDA Margin (%)                  | 33.7%         | 35.2%     | -149 bps                 | 31.6%     | 34.7%     | -306 bps                   |
| EBITDA                                      | 268,907       | 261,243   | 2.9%                     | 982,357   | 992,060   | -1.0%                      |
| EBITDA Margin (%)                           | 32.9%         | 34.8%     | -185 bps                 | 31.2%     | 34.4%     | -318 bps                   |
| Net Income                                  | 22,510        | 102,859   | -78.1%                   | 65,213    | 279,696   | -76.7%                     |
| Net Income Margin (%)                       | 2.8%          | 13.7%     | -1,093 bps               | 2.1%      | 9.7%      | -762 bps                   |