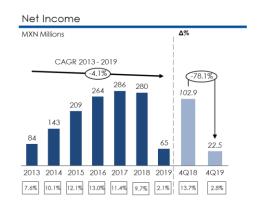

### Net Income

Net Income reached \$22.5 million in 4Q19, compared to \$102.9 million in 4Q18. Majority Net Income for the quarter reached \$21.9 million.

#### Ana María Ybarra Miranda IR Tel: +52 55 3660 4037 E-mail: ana.ybarra@miranda-ir.com

| Operating and Financial Highlights          | 4Q19          | 4Q18      | 4Q19 vs 4Q18<br>% Change | 12M19     | 12M18     | 12M19 vs 12M18<br>% Change |
|---------------------------------------------|---------------|-----------|--------------------------|-----------|-----------|----------------------------|
| Operating Statistics for the Chain          |               |           |                          |           |           |                            |
| Number of Hotels at the End of the Period   | 152           | 148       | 2.7%                     | 152       | 148       | 2.7%                       |
| Number of Rooms at the End of the Period    | 17,227        | 16,789    | 2.6%                     | 17,227    | 16,789    | 2.6%                       |
| Number of Installed Room Nights             | 1,582,644     | 1,478,762 | 7.0%                     | 6,239,759 | 5,716,397 | 9.2%                       |
| Number of Occupied Room Nights              | 908,133       | 880,794   | 3.1%                     | 3,549,451 | 3,421,509 | 3.7%                       |
| Average Occupancy Rate (%)                  | 57.4%         | 59.6%     | -218 bps                 | 56.9%     | 59.9%     | -297 bps                   |
| ADR(\$)                                     | 1,038         | 1,000     | 3.9%                     | 1,023     | 979       | 4.6%                       |
| RevPAR(\$)                                  | 596           | 595       | 0.1%                     | 582       | 586       | -0.6%                      |
| Consolidated Financial Information (Thousar | nds of Pesos) |           |                          |           |           |                            |
| Total Revenues                              | 816,943       | 751,506   | 8.7%                     | 3,150,624 | 2,887,502 | 9.1%                       |
| Operating Income                            | 142,829       | 181,353   | -21.2%                   | 520,678   | 630,801   | -17.5%                     |
| Operating Income Margin                     | 17.5%         | 24.1%     | -665 bps                 | 16.5%     | 21.8%     | -532 bps                   |
| Adjusted EBITDA                             | 275,259       | 264,397   | 4.1%                     | 995,565   | 1,000,836 | -0.5%                      |
| Adjusted EBITDA Margin (%)                  | 33.7%         | 35.2%     | -149 bps                 | 31.6%     | 34.7%     | -306 bps                   |
| EBITDA                                      | 268,907       | 261,243   | 2.9%                     | 982,357   | 992,060   | -1.0%                      |
| EBITDA Margin (%)                           | 32.9%         | 34.8%     | -185 bps                 | 31.2%     | 34.4%     | -318 bps                   |
| Net Income                                  | 22,510        | 102,859   | -78.1%                   | 65,213    | 279,696   | -76.7%                     |
| Net Income Margin (%)                       | 2.8%          | 13.7%     | -1,093 bps               | 2.1%      | 9.7%      | -762 bps                   |