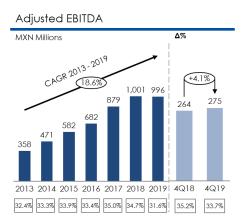

## EBITDA and Adjusted EBITDA

During 4Q19, EBITDA and Adjusted EBITDA increased by 2.9% and 4.1%, respectively, compared to 4Q18. EBITDA reached \$268.9 million, representing an EBITDA margin of 32.9%. Adjusted EBITDA reached \$275.3 million, representing an Adjusted EBITDA margin of 33.7%.

#### Ana María Ybarra Miranda IR Tel: +52 55 3660 4037 E-mail: ana.ybarra@miranda-ir.com

| Operating and Financial Highlights          | 4Q19          | 4Q18      | 4Q19 vs 4Q18<br>% Change | 12M19     | 12M18     | 12M19 vs 12M18<br>% Change |
|---------------------------------------------|---------------|-----------|--------------------------|-----------|-----------|----------------------------|
| Operating Statistics for the Chain          |               |           |                          |           |           |                            |
| Number of Hotels at the End of the Period   | 152           | 148       | 2.7%                     | 152       | 148       | 2.7%                       |
| Number of Rooms at the End of the Period    | 17,227        | 16,789    | 2.6%                     | 17,227    | 16,789    | 2.6%                       |
| Number of Installed Room Nights             | 1,582,644     | 1,478,762 | 7.0%                     | 6,239,759 | 5,716,397 | 9.2%                       |
| Number of Occupied Room Nights              | 908,133       | 880,794   | 3.1%                     | 3,549,451 | 3,421,509 | 3.7%                       |
| Average Occupancy Rate (%)                  | 57.4%         | 59.6%     | -218 bps                 | 56.9%     | 59.9%     | -297 bps                   |
| ADR(\$)                                     | 1,038         | 1,000     | 3.9%                     | 1,023     | 979       | 4.6%                       |
| RevPAR(\$)                                  | 596           | 595       | 0.1%                     | 582       | 586       | -0.6%                      |
| Consolidated Financial Information (Thousar | nds of Pesos) |           |                          |           |           |                            |
| Total Revenues                              | 816,943       | 751,506   | 8.7%                     | 3,150,624 | 2,887,502 | 9.1%                       |
| Operating Income                            | 142,829       | 181,353   | -21.2%                   | 520,678   | 630,801   | -17.5%                     |
| Operating Income Margin                     | 17.5%         | 24.1%     | -665 bps                 | 16.5%     | 21.8%     | -532 bps                   |
| Adjusted EBITDA                             | 275,259       | 264,397   | 4.1%                     | 995,565   | 1,000,836 | -0.5%                      |
| Adjusted EBITDA Margin (%)                  | 33.7%         | 35.2%     | -149 bps                 | 31.6%     | 34.7%     | -306 bps                   |
| EBITDA                                      | 268,907       | 261,243   | 2.9%                     | 982,357   | 992,060   | -1.0%                      |
| EBITDA Margin (%)                           | 32.9%         | 34.8%     | -185 bps                 | 31.2%     | 34.4%     | -318 bps                   |
| Net Income                                  | 22,510        | 102,859   | -78.1%                   | 65,213    | 279,696   | -76.7%                     |
| Net Income Margin (%)                       | 2.8%          | 13.7%     | -1,093 bps               | 2.1%      | 9.7%      | -762 bps                   |