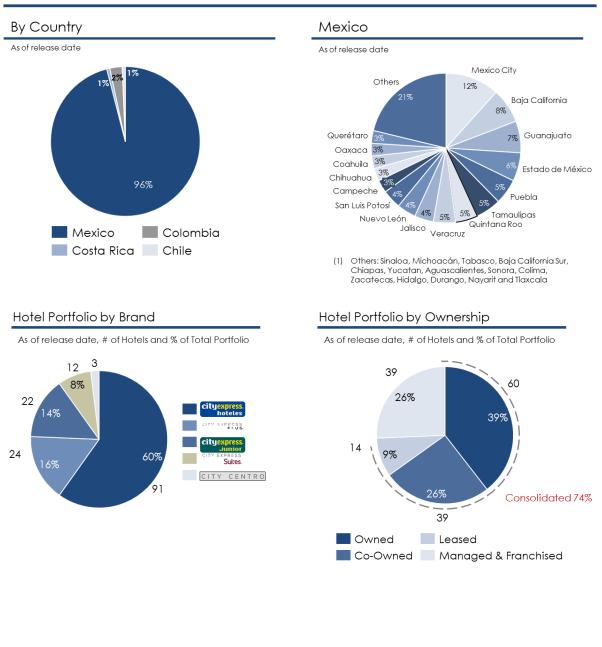

# Portfolio of Hotel Assets

At the end of 4Q19, Hoteles City Express had an inventory of 152 hotels with presence in 30 states and over 70 cities in Mexico, as well as four in Colombia, one in Costa Rica and another in Chile. The composition of the hotel portfolio is presented below:

## Hotel Portfolio by Geographic Location

CITY CENTRO

CITY EXPRESS Suites.