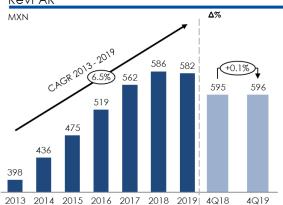

## Financial and Operating Highlights (4Q19)

- At the Chain level, the Average Daily Rate ("ADR") increased by 3.9% and the Revenue Per Available Room ("RevPAR") increased by 0.1% compared to 4Q18, reaching \$1,038 and \$596 respectively. The Chain's occupancy rate in 4Q19 was 57.4%.
- Total revenues were \$816.9 million, an increase of 8.7% compared to the same quarter in 2018, mainly due to an increase in the number of Occupied Room Nights at the Chain level and to a higher ADR.
- Operating income reached \$142.8 million in 4Q19, 21.2% less than the same quarter in 2018. This was due to an increase of 17.8% in total costs and expenses in a year over year basis.
- EBITDA and Adjusted EBITDA reached \$268.9 million and \$275.3 million, a 2.9% and 4.1% year over year growth, respectively. EBITDA and Adjusted EBITDA margins for the period were 32.9% and 33.7%, respectively.
- Net income for the period was \$22.5 million.
- At the end of the quarter, the Chain was operating 152 hotels, an increase of 4 new units compared to the 148 hotels in 4Q18. The number of rooms in operation during the 4Q19 was 17,227, an increase of 2.6% compared to 16,789 at the end of the 4Q18.

#### Ana María Ybarra Miranda IR Tel: +52 55 3660 4037 E-mail: ana.ybarra@miranda-ir.com

| Operating and Financial Highlights          | 4Q19          | 4Q18      | 4Q19 vs 4Q18<br>% Change | 12M19     | 12M18     | 12M19 vs 12M18<br>% Change |
|---------------------------------------------|---------------|-----------|--------------------------|-----------|-----------|----------------------------|
| Operating Statistics for the Chain          |               |           |                          |           |           |                            |
| Number of Hotels at the End of the Period   | 152           | 148       | 2.7%                     | 152       | 148       | 2.7%                       |
| Number of Rooms at the End of the Period    | 17,227        | 16,789    | 2.6%                     | 17,227    | 16,789    | 2.6%                       |
| Number of Installed Room Nights             | 1,582,644     | 1,478,762 | 7.0%                     | 6,239,759 | 5,716,397 | 9.2%                       |
| Number of Occupied Room Nights              | 908,133       | 880,794   | 3.1%                     | 3,549,451 | 3,421,509 | 3.7%                       |
| Average Occupancy Rate (%)                  | 57.4%         | 59.6%     | -218 bps                 | 56.9%     | 59.9%     | -297 bps                   |
| ADR(\$)                                     | 1,038         | 1,000     | 3.9%                     | 1,023     | 979       | 4.6%                       |
| RevPAR(\$)                                  | 596           | 595       | 0.1%                     | 582       | 586       | -0.6%                      |
| Consolidated Financial Information (Thousar | nds of Pesos) |           |                          |           |           |                            |
| Total Revenues                              | 816,943       | 751,506   | 8.7%                     | 3,150,624 | 2,887,502 | 9.1%                       |
| Operating Income                            | 142,829       | 181,353   | -21.2%                   | 520,678   | 630,801   | -17.5%                     |
| Operating Income Margin                     | 17.5%         | 24.1%     | -665 bps                 | 16.5%     | 21.8%     | -532 bps                   |
| Adjusted EBITDA                             | 275,259       | 264,397   | 4.1%                     | 995,565   | 1,000,836 | -0.5%                      |
| Adjusted EBITDA Margin (%)                  | 33.7%         | 35.2%     | -149 bps                 | 31.6%     | 34.7%     | -306 bps                   |
| EBITDA                                      | 268,907       | 261,243   | 2.9%                     | 982,357   | 992,060   | -1.0%                      |
| EBITDA Margin (%)                           | 32.9%         | 34.8%     | -185 bps                 | 31.2%     | 34.4%     | -318 bps                   |
| Net Income                                  | 22,510        | 102,859   | -78.1%                   | 65,213    | 279,696   | -76.7%                     |
| Net Income Margin (%)                       | 2.8%          | 13.7%     | -1,093 bps               | 2.1%      | 9.7%      | -762 bps                   |