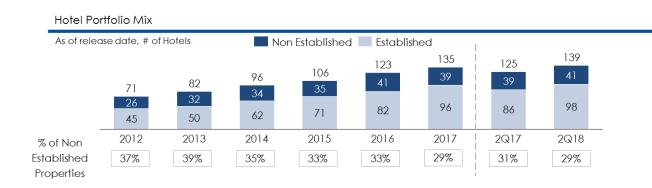

### **Operating Statistics: Established Hotels**

To allow for an appropriate comparison of its hotels with similar maturity periods, Hoteles City Express defines as "Established Hotels" those hotels that, on a given date, have been in operation for a period of at least 36 months. Once hotels have reached the third anniversary of their opening date, they have usually achieved their stabilized cycle, although this does not mean that these hotels cannot reach higher levels of Occupancy, ADR, and RevPAR over time. Similarly, hotels classified as "Non-Established" are those that have less than 36 months of operation on a given date, and consequently are in a phase of market penetration, with greater potential for gains in RevPAR.

At the close of 2Q18, the Chain had 98 Established Hotels and 41 Non-Established Hotels

During the quarter, Established Hotels registered a mixed performance over the same period last year. The portfolio showed growth of 2.6% in its ADR, offset by a decline of 2.6 percentage points in occupancy. This is the direct result of certain temporary effects in specific markets that marginally effected the performance of our portfolio, particularly for 6 hotels in the country's central-eastern region. So far, the Company has not seen a deceleration in its overall portfolio owing to its geographic and industry diversification, and it is confident that the marginal retreat in occupancy can be reversed in coming months.

| Established Hotels | 2Q18   | 2Q17  | Change 2Q28<br>vs 2Q27 |
|--------------------|--------|-------|------------------------|
| Hotels             | 98     | 86    | 14.0%                  |
| Rooms              | 11,126 | 9,806 | 13.5%                  |
| Occupancy          | 61.6%  | 64.2% | -262 bps               |
| ADR (\$)           | 940    | 917   | 2.6%                   |
| RevPAR (\$)        | 579    | 589   | -1.6%                  |

#### **Breakdown of Productive Fixed Assets**

In anticipation of expected future growth, the Company includes various layers of assets that comprise its Total Assets.

At the close of the quarter, the Company had a land bank with an approximate historical cost of \$381.9 million, as well as Construction in Progress, Refurbishments and land related to those constructions for more than \$1.459 billion. Productive assets or Gross Assets related to hotels in operation reached \$8.895 billion. Of Productive assets at the close of 2Q18, 71% of all operating properties were Established Hotels, and the remaining 29% were Non-Established properties.