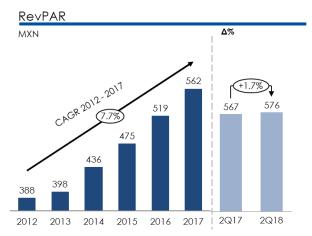

### Financial and Operating Highlights (2Q18)

- At the Chain level, Average Daily Rate ("ADR") and Revenue per Available Room ("RevPAR") increased by 3.2% and 1.7% in comparison with 2Q17, to \$969 and \$576, respectively. Chain occupancy in 2Q18 was 59.5%.
- Total Revenues were \$708.8 million, which represents a 16.3% increase with respect to the same quarter in 2017, primarily due to a 11.9% increase in the number of Occupied Room Nights at the Chain level, as well as a 1.7% increase in RevPAR
- Operating Income was \$142.8 million in 2Q18, an increase of 28.6% over the same quarter the year before.
- EBITDA and Adjusted EBITDA were \$236.3 million and \$235.5 million, respectively, reflecting year on year increases of 19.7% and 16.6%. EBITDA Margin and Adjusted EBITDA Margin for the period came to 33.3% and 33.2%, respectively.
- Net Income for the period reached \$69.1 million. Net Income margin was 9.7% for the quarter.
- At the close of the quarter, the Chain was operating 139 hotels, an increase of 14 new units compared to the 125 hotels operating at the close of the same period in 2017.
   The number of rooms in operation in 2Q18 was 15,691, an increase of 12.5% in comparison with 13,951 at the close of 2Q17.

| Operating and Financial Highlights          | 2Q18          | 2Q17      | 2Q18 vs 2Q17<br>% Change | 6M18      | 6M17      | 6M18 vs 6M17<br>% Change |
|---------------------------------------------|---------------|-----------|--------------------------|-----------|-----------|--------------------------|
| Operating Statistics for the Chain          |               |           |                          |           |           |                          |
| Number of Hotels at the End of the Period   | 139           | 125       | 11.2%                    | 139       | 125       | 11.2%                    |
| Number of Rooms at the End of the Period    | 15,691        | 13,951    | 12.5%                    | 15,691    | 13,951    | 12.5%                    |
| Number of Installed Room Nights             | 1,413,978     | 1,264,080 | 11.9%                    | 2,792,804 | 2,504,951 | 11.5%                    |
| Number of Occupied Room Nights              | 840,794       | 762,291   | 10.3%                    | 1,644,596 | 1,452,065 | 13.3%                    |
| Average Occupancy Rate (%)                  | 59.5%         | 60.3%     | -84 bps                  | 58.9%     | 58.0%     | 92 bps                   |
| ADR(\$)                                     | 969           | 940       | 3.2%                     | 973       | 948       | 2.6%                     |
| RevPAR(\$)                                  | 576           | 567       | 1.7%                     | 573       | 550       | 4.3%                     |
| Consolidated Financial Information (Thousar | nds of Pesos) |           |                          |           |           |                          |
| Total Revenues                              | 708,759       | 609,341   | 16.3%                    | 1,394,881 | 1,180,649 | 18.1%                    |
| Operating Income                            | 142,767       | 111,032   | 28.6%                    | 285,223   | 220,902   | 29.1%                    |
| Operating Income Margin                     | 20.1%         | 18.2%     | 192 bps                  | 20.4%     | 18.7%     | 174 bps                  |
| Adjusted EBITDA                             | 235,519       | 201,932   | 16.6%                    | 476,515   | 398,008   | 19.7%                    |
| Adjusted EBITDA Margin (%)                  | 33.2%         | 33.1%     | 9 bps                    | 34.2%     | 33.7%     | 45 bps                   |
| EBITDA                                      | 236,261       | 197,398   | 19.7%                    | 473,114   | 391,159   | 21.0%                    |
| EBITDA Margin (%)                           | 33.3%         | 32.4%     | 94 bps                   | 33.9%     | 33.1%     | 79 bps                   |
| Net Income                                  | 69,090        | 44,212    | 56.3%                    | 119,377   | 82,629    | 44.5%                    |
| Net Income Margin (%)                       | 9.7%          | 7.3%      | 249 bps                  | 8.6%      | 7.0%      | 156 bps                  |

## **Operating Results: Hotel Chain**

Chain occupancy for the second quarter of 2018 stood at 59.5%, while ADR grew by 3.7%, to \$969. These dynamics caused RevPAR for the Chain to register growth of 1.7% in comparison with the same period in 2017.