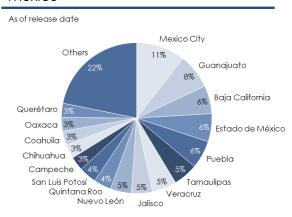

#### **Portfolio of Hotel Assets**

As of now, Hoteles City Express has a portfolio of 139 hotels with a presence in 30 states and 68 cities in Mexico, as well as four hotels in Colombia, one hotel in Costa Rica, and one in Chile. Below is a breakdown of Hoteles City Express' portfolio:

#### Mexico

(1) Others: Sinaloa, Michoacán, Tabasco, Baja California Sur, Chiapas, Yucatan, Aguascalientes, Sonora, Colima, Zacatecas, Hidalgo, Durango, Nayarit and Tlaxcala