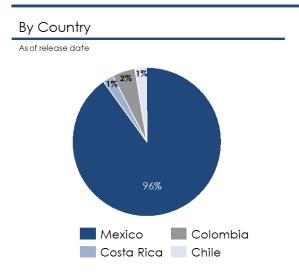

#### **Portfolio of Hotel Assets**

As of now, Hoteles City Express has a portfolio of 139 hotels with a presence in 30 states and 68 cities in Mexico, as well as four hotels in Colombia, one hotel in Costa Rica, and one in Chile. Below is a breakdown of Hoteles City Express' portfolio: