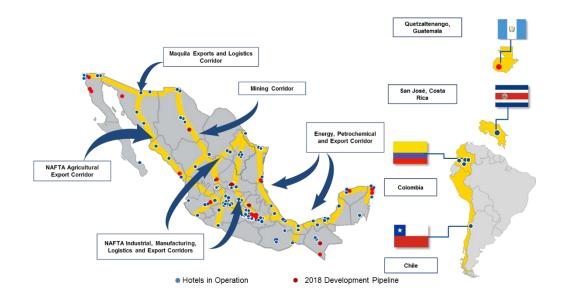

#### **Portfolio of Hotel Assets**

As of now, Hoteles City Express has a portfolio of 139 hotels with a presence in 30 states and 68 cities in Mexico, as well as four hotels in Colombia, one hotel in Costa Rica, and one in Chile. Below is a breakdown of Hoteles City Express' portfolio:

## **Hotel Development**

Hoteles City Express' development plan focuses on areas characterized by attractive demand-generating market dynamics. Currently, we have more than 35 projects in different stages of development and at advanced stages of permitting and licensing, mainly in Mexico.