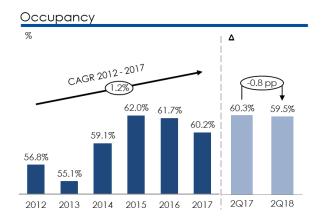

### Financial and Operating Highlights (2Q18)

- At the Chain level, Average Daily Rate ("ADR") and Revenue per Available Room ("RevPAR") increased by 3.2% and 1.7% in comparison with 2Q17, to \$969 and \$576, respectively. Chain occupancy in 2Q18 was 59.5%.
- Total Revenues were \$708.8 million, which represents a 16.3% increase with respect to the same quarter in 2017, primarily due to a 11.9% increase in the number of Occupied Room Nights at the Chain level, as well as a 1.7% increase in RevPAR
- Operating Income was \$142.8 million in 2Q18, an increase of 28.6% over the same quarter the year before.
- EBITDA and Adjusted EBITDA were \$236.3 million and \$235.5 million, respectively, reflecting year on year increases of 19.7% and 16.6%. EBITDA Margin and Adjusted EBITDA Margin for the period came to 33.3% and 33.2%, respectively.
- Net Income for the period reached \$69.1 million. Net Income margin was 9.7% for the quarter.
- At the close of the quarter, the Chain was operating 139 hotels, an increase of 14 new units compared to the 125 hotels operating at the close of the same period in 2017.
   The number of rooms in operation in 2Q18 was 15,691, an increase of 12.5% in comparison with 13,951 at the close of 2Q17.

| Operating and Financial Highlights          | 2Q18          | 2Q17      | 2Q18 vs 2Q17<br>% Change | 6M18      | 6M17      | 6M18 vs 6M17<br>% Change |
|---------------------------------------------|---------------|-----------|--------------------------|-----------|-----------|--------------------------|
| Operating Statistics for the Chain          |               |           |                          |           |           |                          |
| Number of Hotels at the End of the Period   | 139           | 125       | 11.2%                    | 139       | 125       | 11.2%                    |
| Number of Rooms at the End of the Period    | 15,691        | 13,951    | 12.5%                    | 15,691    | 13,951    | 12.5%                    |
| Number of Installed Room Nights             | 1,413,978     | 1,264,080 | 11.9%                    | 2,792,804 | 2,504,951 | 11.5%                    |
| Number of Occupied Room Nights              | 840,794       | 762,291   | 10.3%                    | 1,644,596 | 1,452,065 | 13.3%                    |
| Average Occupancy Rate (%)                  | 59.5%         | 60.3%     | -84 bps                  | 58.9%     | 58.0%     | 92 bps                   |
| ADR(\$)                                     | 969           | 940       | 3.2%                     | 973       | 948       | 2.6%                     |
| RevPAR(\$)                                  | 576           | 567       | 1.7%                     | 573       | 550       | 4.3%                     |
| Consolidated Financial Information (Thousar | nds of Pesos) |           |                          |           |           |                          |
| Total Revenues                              | 708,759       | 609,341   | 16.3%                    | 1,394,881 | 1,180,649 | 18.1%                    |
| Operating Income                            | 142,767       | 111,032   | 28.6%                    | 285,223   | 220,902   | 29.1%                    |
| Operating Income Margin                     | 20.1%         | 18.2%     | 192 bps                  | 20.4%     | 18.7%     | 174 bps                  |
| Adjusted EBITDA                             | 235,519       | 201,932   | 16.6%                    | 476,515   | 398,008   | 19.7%                    |
| Adjusted EBITDA Margin (%)                  | 33.2%         | 33.1%     | 9 bps                    | 34.2%     | 33.7%     | 45 bps                   |
| EBITDA                                      | 236,261       | 197,398   | 19.7%                    | 473,114   | 391,159   | 21.0%                    |
| EBITDA Margin (%)                           | 33.3%         | 32.4%     | 94 bps                   | 33.9%     | 33.1%     | 79 bps                   |
| Net Income                                  | 69,090        | 44,212    | 56.3%                    | 119,377   | 82,629    | 44.5%                    |
| Net Income Margin (%)                       | 9.7%          | 7.3%      | 249 bps                  | 8.6%      | 7.0%      | 156 bps                  |

## **Operating Results: Hotel Chain**

Chain occupancy for the second quarter of 2018 stood at 59.5%, while ADR grew by 3.7%, to \$969. These dynamics caused RevPAR for the Chain to register growth of 1.7% in comparison with the same period in 2017.