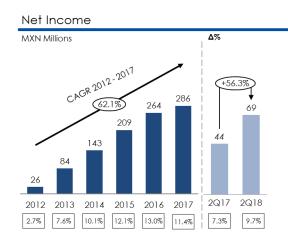

### Financial and Operating Highlights (2Q18)

- At the Chain level, Average Daily Rate ("ADR") and Revenue per Available Room ("RevPAR") increased by 3.2% and 1.7% in comparison with 2Q17, to \$969 and \$576, respectively. Chain occupancy in 2Q18 was 59.5%.
- Total Revenues were \$708.8 million, which represents a 16.3% increase with respect to the same quarter in 2017, primarily due to a 11.9% increase in the number of Occupied Room Nights at the Chain level, as well as a 1.7% increase in RevPAR
- Operating Income was \$142.8 million in 2Q18, an increase of 28.6% over the same quarter the year before.
- EBITDA and Adjusted EBITDA were \$236.3 million and \$235.5 million, respectively, reflecting year on year increases of 19.7% and 16.6%. EBITDA Margin and Adjusted EBITDA Margin for the period came to 33.3% and 33.2%, respectively.
- Net Income for the period reached \$69.1 million. Net Income margin was 9.7% for the quarter.
- At the close of the quarter, the Chain was operating 139 hotels, an increase of 14 new units compared to the 125 hotels operating at the close of the same period in 2017.
   The number of rooms in operation in 2Q18 was 15,691, an increase of 12.5% in comparison with 13,951 at the close of 2Q17.

| Operating and Financial Highlights          | 2Q18          | 2Q17      | 2Q18 vs 2Q17<br>% Change | 6M18      | 6M17      | 6M18 vs 6M17<br>% Change |
|---------------------------------------------|---------------|-----------|--------------------------|-----------|-----------|--------------------------|
| Operating Statistics for the Chain          |               |           |                          |           |           |                          |
| Number of Hotels at the End of the Period   | 139           | 125       | 11.2%                    | 139       | 125       | 11.2%                    |
| Number of Rooms at the End of the Period    | 15,691        | 13,951    | 12.5%                    | 15,691    | 13,951    | 12.5%                    |
| Number of Installed Room Nights             | 1,413,978     | 1,264,080 | 11.9%                    | 2,792,804 | 2,504,951 | 11.5%                    |
| Number of Occupied Room Nights              | 840,794       | 762,291   | 10.3%                    | 1,644,596 | 1,452,065 | 13.3%                    |
| Average Occupancy Rate (%)                  | 59.5%         | 60.3%     | -84 bps                  | 58.9%     | 58.0%     | 92 bps                   |
| ADR(\$)                                     | 969           | 940       | 3.2%                     | 973       | 948       | 2.6%                     |
| RevPAR(\$)                                  | 576           | 567       | 1.7%                     | 573       | 550       | 4.3%                     |
| Consolidated Financial Information (Thousar | nds of Pesos) |           |                          |           |           |                          |
| Total Revenues                              | 708,759       | 609,341   | 16.3%                    | 1,394,881 | 1,180,649 | 18.1%                    |
| Operating Income                            | 142,767       | 111,032   | 28.6%                    | 285,223   | 220,902   | 29.1%                    |
| Operating Income Margin                     | 20.1%         | 18.2%     | 192 bps                  | 20.4%     | 18.7%     | 174 bps                  |
| Adjusted EBITDA                             | 235,519       | 201,932   | 16.6%                    | 476,515   | 398,008   | 19.7%                    |
| Adjusted EBITDA Margin (%)                  | 33.2%         | 33.1%     | 9 bps                    | 34.2%     | 33.7%     | 45 bps                   |
| EBITDA                                      | 236,261       | 197,398   | 19.7%                    | 473,114   | 391,159   | 21.0%                    |
| EBITDA Margin (%)                           | 33.3%         | 32.4%     | 94 bps                   | 33.9%     | 33.1%     | 79 bps                   |
| Net Income                                  | 69,090        | 44,212    | 56.3%                    | 119,377   | 82,629    | 44.5%                    |
| Net Income Margin (%)                       | 9.7%          | 7.3%      | 249 bps                  | 8.6%      | 7.0%      | 156 bps                  |

#### **Net Income**

Net Income in 2Q18 stood at \$69.1 million, compared to Net Income of \$44.2 million reported for the same quarter last year. Majority Net Income registered \$71.7 million.

<sup>&</sup>lt;sup>1</sup> Net Finance Cost is calculated as Interest paid minus Interest earned.