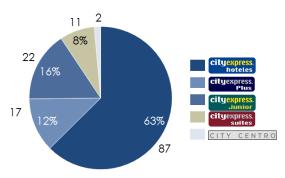

### Hotel Portfolio by Brand

As of release date, # of Hotels and % of Total Portfolio

#### **About Hoteles City Express:**

Hoteles City Express is the leading and fastest-growing limited-service hotel chain in Mexico, in terms of number of hotels, number of rooms, geographic presence, market share and revenues. Founded in 2002, Hoteles City Express specializes in offering high-quality, comfortable and safe lodging at affordable prices via a limited-service hotel chain geared mainly towards domestic business travelers. With 139 hotels located in Mexico, Costa Rica, Chile and Colombia, Hoteles City Express operates five distinct brands: City Express, City Express Plus, City Express Suites, City Express Junior and City Centro, to serve different segments of its target market. In June 2013, Hoteles City Express completed its IPO and began trading on the Mexican Stock Exchange under the ticker symbol "HCITY;" furthermore, in October of 2014, Hoteles City Express completed a follow on with the aim of accelerating its growth in new hotels in the short- and medium-term.