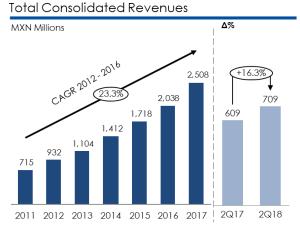

#### **Revenues**

In 2Q18, Total Revenues increased by 16.3%, from \$609.3 million in 2Q17 to \$708.8 million in 2Q18. This increase was primarily due to an 11.9% rise in the number of Installed Room Nights, due to the opening of 14 hotels, as well as a 3.2% increase in ADR, due to efforts to optimize the Company's installed capacity.

### Installed and Occupied Room Nights

Total Consolidated Revenues