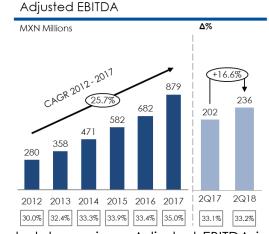

### Financial and Operating Highlights (2Q18)

- At the Chain level, Average Daily Rate ("ADR") and Revenue per Available Room ("RevPAR") increased by 3.2% and 1.7% in comparison with 2Q17, to \$969 and \$576, respectively. Chain occupancy in 2Q18 was 59.5%.
- Total Revenues were \$708.8 million, which represents a 16.3% increase with respect to the same quarter in 2017, primarily due to a 11.9% increase in the number of Occupied Room Nights at the Chain level, as well as a 1.7% increase in RevPAR
- Operating Income was \$142.8 million in 2Q18, an increase of 28.6% over the same quarter the year before.
- EBITDA and Adjusted EBITDA were \$236.3 million and \$235.5 million, respectively, reflecting year on year increases of 19.7% and 16.6%. EBITDA Margin and Adjusted EBITDA Margin for the period came to 33.3% and 33.2%, respectively.
- Net Income for the period reached \$69.1 million. Net Income margin was 9.7% for the quarter.
- At the close of the quarter, the Chain was operating 139 hotels, an increase of 14 new units compared to the 125 hotels operating at the close of the same period in 2017.
   The number of rooms in operation in 2Q18 was 15,691, an increase of 12.5% in comparison with 13,951 at the close of 2Q17.

| Operating and Financial Highlights          | 2Q18          | 2Q17      | 2Q18 vs 2Q17<br>% Change | 6M18      | 6M17      | 6M18 vs 6M17<br>% Change |
|---------------------------------------------|---------------|-----------|--------------------------|-----------|-----------|--------------------------|
| Operating Statistics for the Chain          |               |           |                          |           |           |                          |
| Number of Hotels at the End of the Period   | 139           | 125       | 11.2%                    | 139       | 125       | 11.2%                    |
| Number of Rooms at the End of the Period    | 15,691        | 13,951    | 12.5%                    | 15,691    | 13,951    | 12.5%                    |
| Number of Installed Room Nights             | 1,413,978     | 1,264,080 | 11.9%                    | 2,792,804 | 2,504,951 | 11.5%                    |
| Number of Occupied Room Nights              | 840,794       | 762,291   | 10.3%                    | 1,644,596 | 1,452,065 | 13.3%                    |
| Average Occupancy Rate (%)                  | 59.5%         | 60.3%     | -84 bps                  | 58.9%     | 58.0%     | 92 bps                   |
| ADR(\$)                                     | 969           | 940       | 3.2%                     | 973       | 948       | 2.6%                     |
| RevPAR(\$)                                  | 576           | 567       | 1.7%                     | 573       | 550       | 4.3%                     |
| Consolidated Financial Information (Thousar | nds of Pesos) |           |                          |           |           |                          |
| Total Revenues                              | 708,759       | 609,341   | 16.3%                    | 1,394,881 | 1,180,649 | 18.1%                    |
| Operating Income                            | 142,767       | 111,032   | 28.6%                    | 285,223   | 220,902   | 29.1%                    |
| Operating Income Margin                     | 20.1%         | 18.2%     | 192 bps                  | 20.4%     | 18.7%     | 174 bps                  |
| Adjusted EBITDA                             | 235,519       | 201,932   | 16.6%                    | 476,515   | 398,008   | 19.7%                    |
| Adjusted EBITDA Margin (%)                  | 33.2%         | 33.1%     | 9 bps                    | 34.2%     | 33.7%     | 45 bps                   |
| EBITDA                                      | 236,261       | 197,398   | 19.7%                    | 473,114   | 391,159   | 21.0%                    |
| EBITDA Margin (%)                           | 33.3%         | 32.4%     | 94 bps                   | 33.9%     | 33.1%     | 79 bps                   |
| Net Income                                  | 69,090        | 44,212    | 56.3%                    | 119,377   | 82,629    | 44.5%                    |
| Net Income Margin (%)                       | 9.7%          | 7.3%      | 249 bps                  | 8.6%      | 7.0%      | 156 bps                  |

### **EBITDA** and Adjusted EBITDA

In 2Q18, EBITDA and Adjusted EBITDA grew by 19.7% and 16.6%, respectively, compared to the second quarter of 2017. EBITDA reached \$236.3 million in 2Q18 and Adjusted EBITDA was \$235.5 million for the same period. This represents an EBITDA margin of 33.3% and Adjusted EBITDA margin of 33.2%.

Hoteles City Express calculates Adjusted EBITDA by adding Operating Income to depreciation

expenses and non-recurring expenses related to hotel openings. Adjusted EBITDA is a useful measure that Hoteles City Express uses to compare its performance with that of other companies, thereby facilitating an appropriate comparison of its consolidated performance during different periods by eliminating from its operating results the impact of specific, non-recurring expenses related to hotel openings