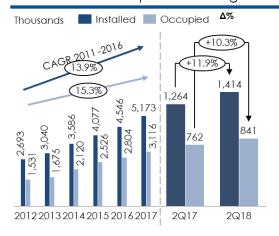

### Financial and Operating Highlights (2Q18)

- At the Chain level, Average Daily Rate ("ADR") and Revenue per Available Room ("RevPAR") increased by 3.2% and 1.7% in comparison with 2Q17, to \$969 and \$576, respectively. Chain occupancy in 2Q18 was 59.5%.
- Total Revenues were \$708.8 million, which represents a 16.3% increase with respect to the same quarter in 2017, primarily due to a 11.9% increase in the number of Occupied Room Nights at the Chain level, as well as a 1.7% increase in RevPAR
- Operating Income was \$142.8 million in 2Q18, an increase of 28.6% over the same quarter the year before.
- EBITDA and Adjusted EBITDA were \$236.3 million and \$235.5 million, respectively, reflecting year on year increases of 19.7% and 16.6%. EBITDA Margin and Adjusted EBITDA Margin for the period came to 33.3% and 33.2%, respectively.
- Net Income for the period reached \$69.1 million. Net Income margin was 9.7% for the quarter.
- At the close of the quarter, the Chain was operating 139 hotels, an increase of 14 new units compared to the 125 hotels operating at the close of the same period in 2017.
   The number of rooms in operation in 2Q18 was 15,691, an increase of 12.5% in comparison with 13,951 at the close of 2Q17.

| Operating and Financial Highlights          | 2Q18          | 2Q17      | 2Q18 vs 2Q17<br>% Change | 6M18      | 6M17      | 6M18 vs 6M17<br>% Change |
|---------------------------------------------|---------------|-----------|--------------------------|-----------|-----------|--------------------------|
| Operating Statistics for the Chain          |               |           |                          |           |           |                          |
| Number of Hotels at the End of the Period   | 139           | 125       | 11.2%                    | 139       | 125       | 11.2%                    |
| Number of Rooms at the End of the Period    | 15,691        | 13,951    | 12.5%                    | 15,691    | 13,951    | 12.5%                    |
| Number of Installed Room Nights             | 1,413,978     | 1,264,080 | 11.9%                    | 2,792,804 | 2,504,951 | 11.5%                    |
| Number of Occupied Room Nights              | 840,794       | 762,291   | 10.3%                    | 1,644,596 | 1,452,065 | 13.3%                    |
| Average Occupancy Rate (%)                  | 59.5%         | 60.3%     | -84 bps                  | 58.9%     | 58.0%     | 92 bps                   |
| ADR(\$)                                     | 969           | 940       | 3.2%                     | 973       | 948       | 2.6%                     |
| RevPAR(\$)                                  | 576           | 567       | 1.7%                     | 573       | 550       | 4.3%                     |
| Consolidated Financial Information (Thousar | nds of Pesos) |           |                          |           |           |                          |
| Total Revenues                              | 708,759       | 609,341   | 16.3%                    | 1,394,881 | 1,180,649 | 18.1%                    |
| Operating Income                            | 142,767       | 111,032   | 28.6%                    | 285,223   | 220,902   | 29.1%                    |
| Operating Income Margin                     | 20.1%         | 18.2%     | 192 bps                  | 20.4%     | 18.7%     | 174 bps                  |
| Adjusted EBITDA                             | 235,519       | 201,932   | 16.6%                    | 476,515   | 398,008   | 19.7%                    |
| Adjusted EBITDA Margin (%)                  | 33.2%         | 33.1%     | 9 bps                    | 34.2%     | 33.7%     | 45 bps                   |
| EBITDA                                      | 236,261       | 197,398   | 19.7%                    | 473,114   | 391,159   | 21.0%                    |
| EBITDA Margin (%)                           | 33.3%         | 32.4%     | 94 bps                   | 33.9%     | 33.1%     | 79 bps                   |
| Net Income                                  | 69,090        | 44,212    | 56.3%                    | 119,377   | 82,629    | 44.5%                    |
| Net Income Margin (%)                       | 9.7%          | 7.3%      | 249 bps                  | 8.6%      | 7.0%      | 156 bps                  |

#### **Revenues**

In 2Q18, Total Revenues increased by 16.3%, from \$609.3 million in 2Q17 to \$708.8 million in 2Q18. This increase was primarily due to an 11.9% rise in the number of Installed Room Nights, due to the opening of 14 hotels, as well as a 3.2% increase in ADR, due to efforts to optimize the Company's installed capacity.

### Installed and Occupied Room Nights

Total Consolidated Revenues