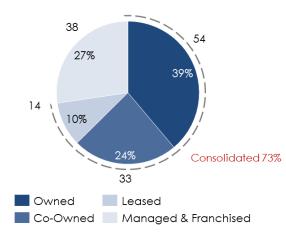

#### Hotel Portfolio by Ownership

As of release date, # of Hotels and % of Total Portfolio

#### **Portfolio of Hotel Assets**

As of now, Hoteles City Express has a portfolio of 139 hotels with a presence in 30 states and 68 cities in Mexico, as well as four hotels in Colombia, one hotel in Costa Rica, and one in Chile. Below is a breakdown of Hoteles City Express' portfolio: