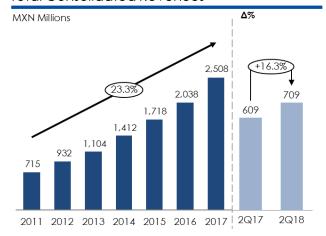

### Financial and Operating Highlights (2Q18)

- At the Chain level, Average Daily Rate ("ADR") and Revenue per Available Room ("RevPAR") increased by 3.2% and 1.7% in comparison with 2Q17, to \$969 and \$576, respectively. Chain occupancy in 2Q18 was 59.5%.
- Total Revenues were \$708.8 million, which represents a 16.3% increase with respect to the same quarter in 2017, primarily due to a 11.9% increase in the number of Occupied Room Nights at the Chain level, as well as a 1.7% increase in RevPAR
- Operating Income was \$142.8 million in 2Q18, an increase of 28.6% over the same quarter the year before.
- EBITDA and Adjusted EBITDA were \$236.3 million and \$235.5 million, respectively, reflecting year on year increases of 19.7% and 16.6%. EBITDA Margin and Adjusted EBITDA Margin for the period came to 33.3% and 33.2%, respectively.
- Net Income for the period reached \$69.1 million. Net Income margin was 9.7% for the quarter.
- At the close of the quarter, the Chain was operating 139 hotels, an increase of 14 new units compared to the 125 hotels operating at the close of the same period in 2017.
   The number of rooms in operation in 2Q18 was 15,691, an increase of 12.5% in comparison with 13,951 at the close of 2Q17.

| Operating and Financial Highlights          | 2Q18          | 2Q17      | 2Q18 vs 2Q17<br>% Change | 6M18      | 6M17      | 6M18 vs 6M17<br>% Change |
|---------------------------------------------|---------------|-----------|--------------------------|-----------|-----------|--------------------------|
| Operating Statistics for the Chain          |               |           |                          |           |           |                          |
| Number of Hotels at the End of the Period   | 139           | 125       | 11.2%                    | 139       | 125       | 11.2%                    |
| Number of Rooms at the End of the Period    | 15,691        | 13,951    | 12.5%                    | 15,691    | 13,951    | 12.5%                    |
| Number of Installed Room Nights             | 1,413,978     | 1,264,080 | 11.9%                    | 2,792,804 | 2,504,951 | 11.5%                    |
| Number of Occupied Room Nights              | 840,794       | 762,291   | 10.3%                    | 1,644,596 | 1,452,065 | 13.3%                    |
| Average Occupancy Rate (%)                  | 59.5%         | 60.3%     | -84 bps                  | 58.9%     | 58.0%     | 92 bps                   |
| ADR(\$)                                     | 969           | 940       | 3.2%                     | 973       | 948       | 2.6%                     |
| RevPAR(\$)                                  | 576           | 567       | 1.7%                     | 573       | 550       | 4.3%                     |
| Consolidated Financial Information (Thousar | nds of Pesos) |           |                          |           |           |                          |
| Total Revenues                              | 708,759       | 609,341   | 16.3%                    | 1,394,881 | 1,180,649 | 18.1%                    |
| Operating Income                            | 142,767       | 111,032   | 28.6%                    | 285,223   | 220,902   | 29.1%                    |
| Operating Income Margin                     | 20.1%         | 18.2%     | 192 bps                  | 20.4%     | 18.7%     | 174 bps                  |
| Adjusted EBITDA                             | 235,519       | 201,932   | 16.6%                    | 476,515   | 398,008   | 19.7%                    |
| Adjusted EBITDA Margin (%)                  | 33.2%         | 33.1%     | 9 bps                    | 34.2%     | 33.7%     | 45 bps                   |
| EBITDA                                      | 236,261       | 197,398   | 19.7%                    | 473,114   | 391,159   | 21.0%                    |
| EBITDA Margin (%)                           | 33.3%         | 32.4%     | 94 bps                   | 33.9%     | 33.1%     | 79 bps                   |
| Net Income                                  | 69,090        | 44,212    | 56.3%                    | 119,377   | 82,629    | 44.5%                    |
| Net Income Margin (%)                       | 9.7%          | 7.3%      | 249 bps                  | 8.6%      | 7.0%      | 156 bps                  |

#### **Revenues**

In 2Q18, Total Revenues increased by 16.3%, from \$609.3 million in 2Q17 to \$708.8 million in 2Q18. This increase was primarily due to an 11.9% rise in the number of Installed Room Nights, due to the opening of 14 hotels, as well as a 3.2% increase in ADR, due to efforts to optimize the Company's installed capacity.

### Installed and Occupied Room Nights

Total Consolidated Revenues