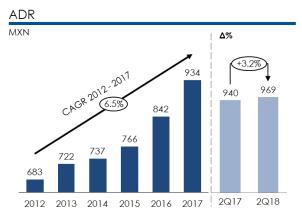

### Financial and Operating Highlights (2Q18)

- At the Chain level, Average Daily Rate ("ADR") and Revenue per Available Room ("RevPAR") increased by 3.2% and 1.7% in comparison with 2Q17, to \$969 and \$576, respectively. Chain occupancy in 2Q18 was 59.5%.
- Total Revenues were \$708.8 million, which represents a 16.3% increase with respect to the same quarter in 2017, primarily due to a 11.9% increase in the number of Occupied Room Nights at the Chain level, as well as a 1.7% increase in RevPAR
- Operating Income was \$142.8 million in 2Q18, an increase of 28.6% over the same quarter the year before.
- EBITDA and Adjusted EBITDA were \$236.3 million and \$235.5 million, respectively, reflecting year on year increases of 19.7% and 16.6%. EBITDA Margin and Adjusted EBITDA Margin for the period came to 33.3% and 33.2%, respectively.
- Net Income for the period reached \$69.1 million. Net Income margin was 9.7% for the quarter.
- At the close of the quarter, the Chain was operating 139 hotels, an increase of 14 new units compared to the 125 hotels operating at the close of the same period in 2017.
   The number of rooms in operation in 2Q18 was 15,691, an increase of 12.5% in comparison with 13,951 at the close of 2Q17.

| Operating and Financial Highlights          | 2Q18          | 2Q17      | 2Q18 vs 2Q17<br>% Change | 6M18      | 6M17      | 6M18 vs 6M17<br>% Change |
|---------------------------------------------|---------------|-----------|--------------------------|-----------|-----------|--------------------------|
| Operating Statistics for the Chain          |               |           |                          |           |           |                          |
| Number of Hotels at the End of the Period   | 139           | 125       | 11.2%                    | 139       | 125       | 11.2%                    |
| Number of Rooms at the End of the Period    | 15,691        | 13,951    | 12.5%                    | 15,691    | 13,951    | 12.5%                    |
| Number of Installed Room Nights             | 1,413,978     | 1,264,080 | 11.9%                    | 2,792,804 | 2,504,951 | 11.5%                    |
| Number of Occupied Room Nights              | 840,794       | 762,291   | 10.3%                    | 1,644,596 | 1,452,065 | 13.3%                    |
| Average Occupancy Rate (%)                  | 59.5%         | 60.3%     | -84 bps                  | 58.9%     | 58.0%     | 92 bps                   |
| ADR(\$)                                     | 969           | 940       | 3.2%                     | 973       | 948       | 2.6%                     |
| RevPAR(\$)                                  | 576           | 567       | 1.7%                     | 573       | 550       | 4.3%                     |
| Consolidated Financial Information (Thousar | nds of Pesos) |           |                          |           |           |                          |
| Total Revenues                              | 708,759       | 609,341   | 16.3%                    | 1,394,881 | 1,180,649 | 18.1%                    |
| Operating Income                            | 142,767       | 111,032   | 28.6%                    | 285,223   | 220,902   | 29.1%                    |
| Operating Income Margin                     | 20.1%         | 18.2%     | 192 bps                  | 20.4%     | 18.7%     | 174 bps                  |
| Adjusted EBITDA                             | 235,519       | 201,932   | 16.6%                    | 476,515   | 398,008   | 19.7%                    |
| Adjusted EBITDA Margin (%)                  | 33.2%         | 33.1%     | 9 bps                    | 34.2%     | 33.7%     | 45 bps                   |
| EBITDA                                      | 236,261       | 197,398   | 19.7%                    | 473,114   | 391,159   | 21.0%                    |
| EBITDA Margin (%)                           | 33.3%         | 32.4%     | 94 bps                   | 33.9%     | 33.1%     | 79 bps                   |
| Net Income                                  | 69,090        | 44,212    | 56.3%                    | 119,377   | 82,629    | 44.5%                    |
| Net Income Margin (%)                       | 9.7%          | 7.3%      | 249 bps                  | 8.6%      | 7.0%      | 156 bps                  |

## **Operating Results: Hotel Chain**

Chain occupancy for the second quarter of 2018 stood at 59.5%, while ADR grew by 3.7%, to \$969. These dynamics caused RevPAR for the Chain to register growth of 1.7% in comparison with the same period in 2017.