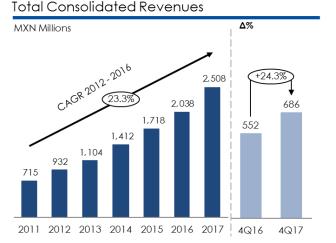

Accumulated to December 2017, Total Revenues increased 23.1%, from \$2,037.8 million in 2016 to \$2,508.4 million in 2017. This is explained by a 13.8% increase in Installed Room Nights and an 11.1% increase in Occupied Room Nights, in addition to a 10.9% increase in ADR and a 37.0% increase in Management Revenues.

Total Consolidated Revenues

#### Revenues

In 4Q17, Total Revenues increased 24.3%, from \$551.7 million in 4Q16 to \$686.0 million in 4Q17. Growth in Revenues was mainly due to a 13.1% increase in the number of Installed Room Nights, which was the result of opening 12 hotels and the 4.7% increase in the ADR, which in turn was the product of the yield management efforts the Company has been implementing over the last 12 months.