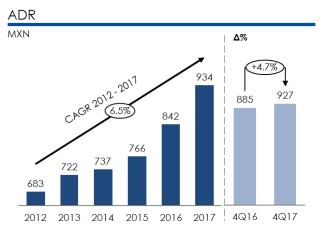

## Summary of Relevant Operating and Financial Information (4Q17)

- At the Chain level, the Average Daily Rate ("ADR") and the Revenue per Available Room ("RevPAR") increased 4.7% and 6.6% over 4Q16, to \$927 and \$580, respectively. Chain occupancy in 4Q17 was 62.6%, which is 112 basis points higher than occupancy in 4Q16.
- Total Revenues were \$686.0 million, which is a 24.3% increase over the same quarter in 2016, due mainly to a 13.1% increase in the number of Installed Room Nights at the Chain level, in combination with growth of 6.6% in the RevPAR.
- Operating Income was \$154.4 million in 4Q17, which is a 50.8% increase over the same quarter of the prior year.
- EBITDA and Adjusted EBITDA were \$249.5 million and \$257.5 million, respectively, which in turn resulted in increases of 43.5% and 42.7% over the same period in the previous year. EBITDA and Adjusted EBIDTA margins during the period were 36.4% and 37.5%, respectively. This is the highest level of this metric in the Company's history for comparable periods.
- Net Income for the period increased to \$115.6 million. Net Income margin was 16.8% in the quarter.
- At the end of the quarter the Chain was operating 135 hotels, an increase in 12 new units over the 123 hotels that were operated at the close of the same period in 2016. The number of rooms in operation in 4Q17 was 15,228, an increase of 11.1% over the 13,702 rooms operating at the close of 4Q16.

### Summary of Relevant Operating and Financial Information (12M17)

- At the Chain level, occupancy at the close of the year was 60.2%, with an ADR of \$934 and RevPAR of \$562, which are increases of 10.9% and 8.3%, respectively.
- Total Revenues consolidated in December 2017 were \$2,508.4 million, a 23.1% increase over the same period in 2016. This is a result of the 11.1% increase in the number of Occupied Room Nights at the Chain level, the 8.3% increase in RevPAR, and 37.0% growth in revenues due to Hotel Administration.
- Operating Income was \$511.3 million during 2017, which is a 37.4% increase over 2016.
- EBITDA and Adjusted EBITDA were \$859.0 million and \$878.9 million, which is a growth of 29.5% and 29.0%, respectively, compared to the end of 2016. In turn, EBITDA and Adjusted EBIDTA margins were 34.2% and 35.0%, respectively.
- Net Income for the period was \$286.4 million, which is an 8.3% increase over 2016. Net Income margin was 11.4% at the close of 2017.

### **Operating Statistics: Hotel Chain**

As a result of our efforts to optimize room inventory, Chain occupancy increased by one percentage points during the fourth quarter of 2017 to 62.6%, which is a reflection of solid demand by room nights. This was the result of a 4.7% increase in the ADR, which led to the Chain's RevPAR increasing 6.6% over the same period of 2016. As anticipated, the occupancy gap was completely closed towards the end of the year.

On an accumulated basis, as of December 31, 2017, Chain occupancy was 60.2%, with an average rate of \$934, which is 10.9% higher than the rate reported in the same period of 2016. This resulted in an 8.3% increase in RevPAR over the same period of the previous year.