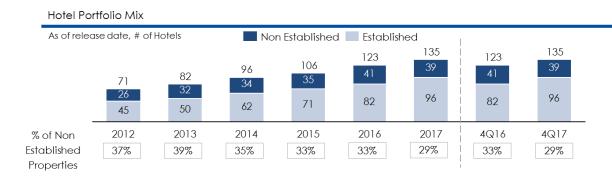

At the close of 4Q17, the Chain had 96 Established Hotels and 39 Non-Established Hotels.

During the quarter, Established Hotels recorded a 2.1% increase in RevPAR, due to a 3.7% increase in the ADR and a planned one percent decrease in occupancy. It is important to note that the moderate increase in this portfolio is particularly strong considering a significantly high comparative basis (14.0% growth in ADR and 10.7% growth in RevPAR in 4Q16), which was the result of the start of efforts to optimize installed capacity and yield management that the Company implemented last year.

| Established Hotels | 4Q17   | 4Q16  | Change<br>4Q17 vs 4Q16 |
|--------------------|--------|-------|------------------------|
| Hotels             | 96     | 82    | 17.1%                  |
| Rooms              | 10,963 | 9,357 | 17.2%                  |
| Occupancy          | 65.2%  | 66.2% | -97 bps                |
| ADR (\$)           | 903    | 871   | 3.7%                   |
| RevPAR (\$)        | 589    | 577   | 2.1%                   |

#### **Breakdown of Productive Fixed Assets**

In order to plan for growth over the coming years, the Company has several asset layers in its Total Assets.

At the close of the quarter, the Company had a land bank with an approximate historical cost of \$697.2 million, as well as construction in process, refurbishment projects, and land assigned to that construction in process for more than \$949.2 million. The productive assets or gross fixed assets pertaining to hotels in operation were approximately \$9,831.0 million. Regarding the portfolio that comprised the productive assets at the close of 4Q17, 71% of total properties were Established Hotels, and the remaining 29% were Non-Established Hotels.