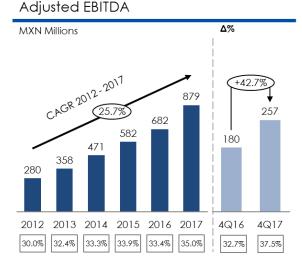

### Summary of Relevant Operating and Financial Information (12M17)

- At the Chain level, occupancy at the close of the year was 60.2%, with an ADR of \$934 and RevPAR of \$562, which are increases of 10.9% and 8.3%, respectively.
- Total Revenues consolidated in December 2017 were \$2,508.4 million, a 23.1% increase over the same period in 2016. This is a result of the 11.1% increase in the number of Occupied Room Nights at the Chain level, the 8.3% increase in RevPAR, and 37.0% growth in revenues due to Hotel Administration.
- Operating Income was \$511.3 million during 2017, which is a 37.4% increase over 2016.
- EBITDA and Adjusted EBITDA were \$859.0 million and \$878.9 million, which is a growth of 29.5% and 29.0%, respectively, compared to the end of 2016. In turn, EBITDA and Adjusted EBIDTA margins were 34.2% and 35.0%, respectively.
- Net Income for the period was \$286.4 million, which is an 8.3% increase over 2016. Net Income margin was 11.4% at the close of 2017.

### **EBITDA** and Adjusted **EBITDA**

During 4Q17, EBITDA and Adjusted EBITDA grew 43.5% and 42.7%, respectively, in comparison with the fourth quarter 2016. EBITDA was \$249.5 million in 4Q17, and Adjusted EBITDA was \$257.5 million during that same period. EBITDA margin was 36.4%, and the Adjusted EBITDA margin was 37.5%.

Accumulated to the close of 2017, EBITDA and Adjusted EBITDA increased by 29.5% and 29.0%, respectively, to \$859.0 million and \$878.9 million. EBITDA and Adjusted

EBITDA margins increased over the prior year, to 34.2% and 35.0%, respectively, which shows the Company's operating discipline and the capacity to absorb new rooms.