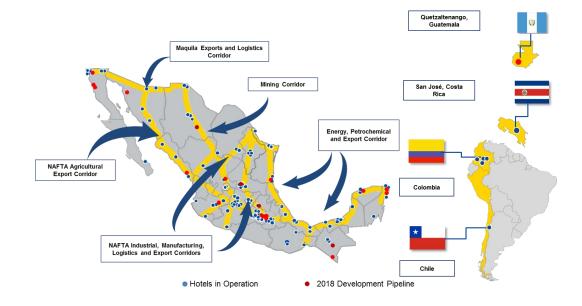

#### **Portfolio of Hotel Assets**

Hoteles City Express currently has a hotel inventory of 136 hotels in 30 states and 67 cities in Mexico, four hotels in Colombia, one hotel in Costa Rica, and one hotel in Chile. Below is a breakdown of the hotel portfolio:

### Hotel Portfolio by Geographic Location

 Others: Sinaloa, Michoacán, Tabasco, Baja California Sur, Chiapas, Yucatan, Aguascalientes, Oaxaca, Colima, Zacatecas, Hidalgo, Durango, Nayarit and Tlaxcala

## **Hotel Development**

Hoteles City Express' Development Plan focuses on areas that have attractive, demand-generating market dynamics. There are currently more than 40 projects under construction and in advanced stages of permitting and licensing, mainly in Mexico.