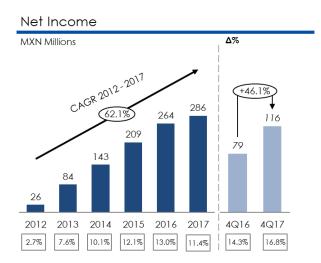

### Summary of Relevant Operating and Financial Information (12M17)

- At the Chain level, occupancy at the close of the year was 60.2%, with an ADR of \$934 and RevPAR of \$562, which are increases of 10.9% and 8.3%, respectively.
- Total Revenues consolidated in December 2017 were \$2,508.4 million, a 23.1% increase over the same period in 2016. This is a result of the 11.1% increase in the number of Occupied Room Nights at the Chain level, the 8.3% increase in RevPAR, and 37.0% growth in revenues due to Hotel Administration.
- Operating Income was \$511.3 million during 2017, which is a 37.4% increase over 2016.
- EBITDA and Adjusted EBITDA were \$859.0 million and \$878.9 million, which is a growth of 29.5% and 29.0%, respectively, compared to the end of 2016. In turn, EBITDA and Adjusted EBIDTA margins were 34.2% and 35.0%, respectively.
- Net Income for the period was \$286.4 million, which is an 8.3% increase over 2016. Net Income margin was 11.4% at the close of 2017.

#### **Net Income**

Net Income in 4Q17 was \$115.6 million, compared to Net Income of \$79.1 million reported in the same quarter of the prior year. Majority Net Income was \$88.6 Million.

Net Income for the year 2017 increased 8.3% over 2016, from \$264.5 million to \$286.4 million during the period. Net Income Margin was 11.4% at the close of the period.