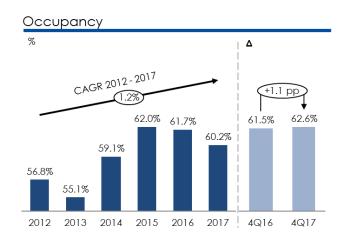

## Summary of Relevant Operating and Financial Information (4Q17)

- At the Chain level, the Average Daily Rate ("ADR") and the Revenue per Available Room ("RevPAR") increased 4.7% and 6.6% over 4Q16, to \$927 and \$580, respectively. Chain occupancy in 4Q17 was 62.6%, which is 112 basis points higher than occupancy in 4Q16.
- Total Revenues were \$686.0 million, which is a 24.3% increase over the same quarter in 2016, due mainly to a 13.1% increase in the number of Installed Room Nights at the Chain level, in combination with growth of 6.6% in the RevPAR.
- Operating Income was \$154.4 million in 4Q17, which is a 50.8% increase over the same quarter of the prior year.
- EBITDA and Adjusted EBITDA were \$249.5 million and \$257.5 million, respectively, which in turn resulted in increases of 43.5% and 42.7% over the same period in the previous year. EBITDA and Adjusted EBIDTA margins during the period were 36.4% and 37.5%, respectively. This is the highest level of this metric in the Company's history for comparable periods.
- Net Income for the period increased to \$115.6 million. Net Income margin was 16.8% in the quarter.
- At the end of the quarter the Chain was operating 135 hotels, an increase in 12 new units over the 123 hotels that were operated at the close of the same period in 2016. The number of rooms in operation in 4Q17 was 15,228, an increase of 11.1% over the 13,702 rooms operating at the close of 4Q16.

### Summary of Relevant Operating and Financial Information (12M17)

- At the Chain level, occupancy at the close of the year was 60.2%, with an ADR of \$934 and RevPAR of \$562, which are increases of 10.9% and 8.3%, respectively.
- Total Revenues consolidated in December 2017 were \$2,508.4 million, a 23.1% increase over the same period in 2016. This is a result of the 11.1% increase in the number of Occupied Room Nights at the Chain level, the 8.3% increase in RevPAR, and 37.0% growth in revenues due to Hotel Administration.
- Operating Income was \$511.3 million during 2017, which is a 37.4% increase over 2016.
- EBITDA and Adjusted EBITDA were \$859.0 million and \$878.9 million, which is a growth of 29.5% and 29.0%, respectively, compared to the end of 2016. In turn, EBITDA and Adjusted EBIDTA margins were 34.2% and 35.0%, respectively.
- Net Income for the period was \$286.4 million, which is an 8.3% increase over 2016. Net Income margin was 11.4% at the close of 2017.

### **Operating Statistics: Hotel Chain**

As a result of our efforts to optimize room inventory, Chain occupancy increased by one percentage points during the fourth quarter of 2017 to 62.6%, which is a reflection of solid demand by room nights. This was the result of a 4.7% increase in the ADR, which led to the Chain's RevPAR increasing 6.6% over the same period of 2016. As anticipated, the occupancy gap was completely closed towards the end of the year.

On an accumulated basis, as of December 31, 2017, Chain occupancy was 60.2%, with an average rate of \$934, which is 10.9% higher than the rate reported in the same period of 2016. This resulted in an 8.3% increase in RevPAR over the same period of the previous year.