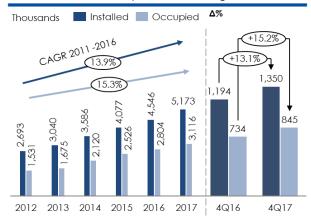

## Summary of Relevant Operating and Financial Information (4Q17)

- At the Chain level, the Average Daily Rate ("ADR") and the Revenue per Available Room ("RevPAR") increased 4.7% and 6.6% over 4Q16, to \$927 and \$580, respectively. Chain occupancy in 4Q17 was 62.6%, which is 112 basis points higher than occupancy in 4Q16.
- Total Revenues were \$686.0 million, which is a 24.3% increase over the same quarter in 2016, due mainly to a 13.1% increase in the number of Installed Room Nights at the Chain level, in combination with growth of 6.6% in the RevPAR.
- Operating Income was \$154.4 million in 4Q17, which is a 50.8% increase over the same quarter of the prior year.
- EBITDA and Adjusted EBITDA were \$249.5 million and \$257.5 million, respectively, which in turn resulted in increases of 43.5% and 42.7% over the same period in the previous year. EBITDA and Adjusted EBIDTA margins during the period were 36.4% and 37.5%, respectively. This is the highest level of this metric in the Company's history for comparable periods.
- Net Income for the period increased to \$115.6 million. Net Income margin was 16.8% in the quarter.
- At the end of the quarter the Chain was operating 135 hotels, an increase in 12 new units over the 123 hotels that were operated at the close of the same period in 2016. The number of rooms in operation in 4Q17 was 15,228, an increase of 11.1% over the 13,702 rooms operating at the close of 4Q16.

| Operating and Financial Highlights            | 4Q17          | 4Q16      | 4Q17 vs 4Q16<br>% Change | 12M17     | 12M16     | 12M17 vs 12M16<br>% Change |
|-----------------------------------------------|---------------|-----------|--------------------------|-----------|-----------|----------------------------|
| Operating Statistics for the Chain            |               | -         |                          |           | -         |                            |
| Number of Hotels at the End of the Period     | 135           | 123       | 9.8%                     | 135       | 123       | 9.8%                       |
| Number of Rooms at the End of the Period      | 15,228        | 13,702    | 11.1%                    | 15,228    | 13,702    | 11.1%                      |
| Number of Installed Room Nights               | 1,350,327     | 1,193,937 | 13.1%                    | 5,173,014 | 4,545,795 | 13.8%                      |
| Number of Occupied Room Nights                | 845,278       | 733,999   | 15.2%                    | 3,115,579 | 2,803,820 | 11.1%                      |
| Average Occupancy Rate (%) ADR(\$) RevPAR(\$) | 62.6%         | 61.5%     | 112 bps                  | 60.2%     | 61.7%     | -145 bps                   |
|                                               | 927           | 885       | 4.7%                     | 934       | 842       | 10.9%                      |
|                                               | 580           | 544       | 6.6%                     | 562       | 519       | 8.3%                       |
| Consolidated Financial Information (Thousa    | nds of Pesos) |           |                          |           |           |                            |
| Total Revenues                                | 686,036       | 551,738   | 24.3%                    | 2,508,448 | 2,037,766 | 23.1%                      |
| Operating Income                              | 154,409       | 102,361   | 50.8%                    | 511,264   | 371,992   | 37.4%                      |
| Operating Income Margin                       | 22.5%         | 18.6%     | 395 bps                  | 20.4%     | 18.3%     | 213 bps                    |
| Adjusted EBITDA                               | 257,499       | 180,487   | 42.7%                    | 878,877   | 681,548   | 29.0%                      |
| Adjusted EBITDA Margin (%)                    | 37.5%         | 32.7%     | 482 bps                  | 35.0%     | 33.4%     | 159 bps                    |
| EBITDA                                        | 249,458       | 173,784   | 43.5%                    | 858,983   | 663,353   | 29.5%                      |
| EBITDA Margin (%)                             | 36.4%         | 31.5%     | 486 bps                  | 34.2%     | 32.6%     | 169 bps                    |
| Net Income Net Income Marain (%)              | 115,570       | 79,113    | 46.1%                    | 286,373   | 264,498   | 8.3%                       |
|                                               | 16.8%         | 14.3%     | 251 bps                  | 11.4%     | 13.0%     | -156 bps                   |