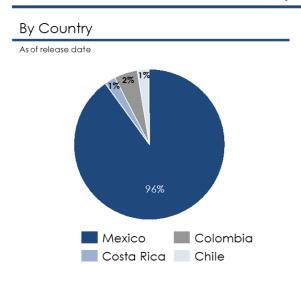

#### **Portfolio of Hotel Assets**

Hoteles City Express currently has a hotel inventory of 136 hotels in 30 states and 67 cities in Mexico, four hotels in Colombia, one hotel in Costa Rica, and one hotel in Chile. Below is a breakdown of the hotel portfolio: