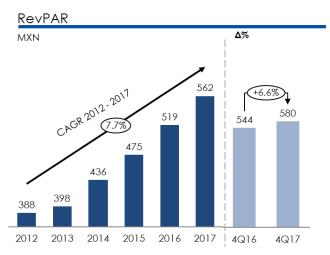

## Summary of Relevant Operating and Financial Information (4Q17)

- At the Chain level, the Average Daily Rate ("ADR") and the Revenue per Available Room ("RevPAR") increased 4.7% and 6.6% over 4Q16, to \$927 and \$580, respectively. Chain occupancy in 4Q17 was 62.6%, which is 112 basis points higher than occupancy in 4Q16.
- Total Revenues were \$686.0 million, which is a 24.3% increase over the same quarter in 2016, due mainly to a 13.1% increase in the number of Installed Room Nights at the Chain level, in combination with growth of 6.6% in the RevPAR.
- Operating Income was \$154.4 million in 4Q17, which is a 50.8% increase over the same quarter of the prior year.
- EBITDA and Adjusted EBITDA were \$249.5 million and \$257.5 million, respectively, which in turn resulted in increases of 43.5% and 42.7% over the same period in the previous year. EBITDA and Adjusted EBIDTA margins during the period were 36.4% and 37.5%, respectively. This is the highest level of this metric in the Company's history for comparable periods.
- Net Income for the period increased to \$115.6 million. Net Income margin was 16.8% in the quarter.
- At the end of the quarter the Chain was operating 135 hotels, an increase in 12 new units over the 123 hotels that were operated at the close of the same period in 2016. The number of rooms in operation in 4Q17 was 15,228, an increase of 11.1% over the 13,702 rooms operating at the close of 4Q16.

### Summary of Relevant Operating and Financial Information (12M17)

- At the Chain level, occupancy at the close of the year was 60.2%, with an ADR of \$934 and RevPAR of \$562, which are increases of 10.9% and 8.3%, respectively.
- Total Revenues consolidated in December 2017 were \$2,508.4 million, a 23.1% increase over the same period in 2016. This is a result of the 11.1% increase in the number of Occupied Room Nights at the Chain level, the 8.3% increase in RevPAR, and 37.0% growth in revenues due to Hotel Administration.
- Operating Income was \$511.3 million during 2017, which is a 37.4% increase over 2016.
- EBITDA and Adjusted EBITDA were \$859.0 million and \$878.9 million, which is a growth of 29.5% and 29.0%, respectively, compared to the end of 2016. In turn, EBITDA and Adjusted EBIDTA margins were 34.2% and 35.0%, respectively.
- Net Income for the period was \$286.4 million, which is an 8.3% increase over 2016. Net Income margin was 11.4% at the close of 2017.

### **Operating Statistics: Hotel Chain**

As a result of our efforts to optimize room inventory, Chain occupancy increased by one percentage points during the fourth quarter of 2017 to 62.6%, which is a reflection of solid demand by room nights. This was the result of a 4.7% increase in the ADR, which led to the Chain's RevPAR increasing 6.6% over the same period of 2016. As anticipated, the occupancy gap was completely closed towards the end of the year.

On an accumulated basis, as of December 31, 2017, Chain occupancy was 60.2%, with an average rate of \$934, which is 10.9% higher than the rate reported in the same period of 2016. This resulted in an 8.3% increase in RevPAR over the same period of the previous year.