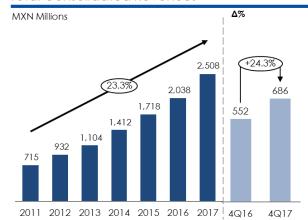

#### Revenues

In 4Q17, Total Revenues increased 24.3%, from \$551.7 million in 4Q16 to \$686.0 million in 4Q17. Growth in Revenues was mainly due to a 13.1% increase in the number of Installed Room Nights, which was the result of opening 12 hotels and the 4.7% increase in the ADR, which in turn was the product of the yield management efforts the Company has been implementing over the last 12 months.

Accumulated to December 2017, Total Revenues increased 23.1%, from \$2,037.8 million in 2016 to \$2,508.4 million in 2017. This is explained by a 13.8% increase in Installed Room Nights and an 11.1% increase in Occupied Room Nights, in addition to a 10.9% increase in ADR and a 37.0% increase in Management Revenues.

Total Consolidated Revenues